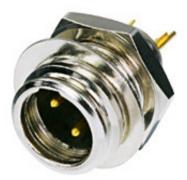

Neutrik- Rean

RT3MP

RT4MP

## **Features:**

3-pole TINY Chassis Connector (Mini XLR), nickel housing, gold plated contacts, Max. panel thickness: 6 mm

4-pole TINY Chassis Connector (Mini XLR), nickel housing, gold plated contacts, Max. panel thickness: 6 mm