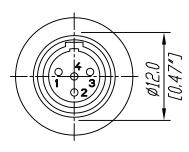

## **Features:**

3-pole TINY Chassis Connector (Mini XLR), nickel housing, gold plated contacts, Max. panel thickness: 6 mm

4-pole TINY Chassis Connector (Mini XLR), nickel housing, gold plated contacts, Max. panel thickness: 6 mm