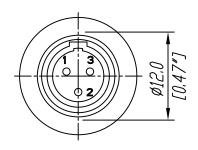

## **Features:**

3-pole TINY Chassis Connector (Mini XLR), nickel housing, gold plated contacts, Max. panel thickness: 6 mm

4-pole TINY Chassis Connector (Mini XLR), nickel housing, gold plated contacts, Max. panel thickness: 6 mm