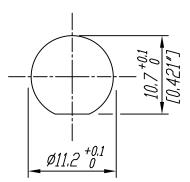

|      |           |       |      |                                                                                                                          | Werkstoff | Massstabi |                   | Datum    | Name      |
|------|-----------|-------|------|--------------------------------------------------------------------------------------------------------------------------|-----------|-----------|-------------------|----------|-----------|
|      |           |       |      | *)Lieferant darf ohne<br>Ruecksprache nicht<br>geaendert werden<br>Zeichnung urheberrechtlich<br>geschuetzt (DIN 34) (C) |           | 1/1       | Gezeichnet        | 19.10.09 | Battlogg  |
|      |           |       |      |                                                                                                                          |           |           | Geprueft          |          |           |
|      |           |       |      |                                                                                                                          |           |           | Gesehen           |          |           |
|      |           |       |      | Benennung: TINY XLR<br>RT*MP                                                                                             |           |           | Ersetzt durch:    |          | Blatt     |
|      |           |       |      |                                                                                                                          |           |           | Ersatz fueri      |          | von Blatt |
|      |           |       |      |                                                                                                                          |           |           | Zeichn, Nr.       |          | 00 111    |
| Ind. | Aenderung | Datum | Name | REAN                                                                                                                     |           |           | Zeichn, Nr.<br>31 | 12 ST    | 22 114    |