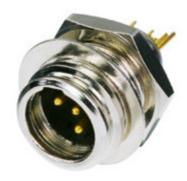

Neutrik- Rean

RT3MP

RT4MP

## **Features:**

3-pole TINY Chassis Connector (Mini XLR), nickel housing, gold plated contacts, Max. panel thickness: 6 mm

4-pole TINY Chassis Connector (Mini XLR), nickel housing, gold plated contacts, Max. panel thickness: 6 mm