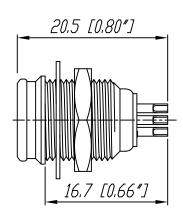

## **Features:**

3-pole TINY Chassis Connector (Mini XLR), nickel housing, gold plated contacts, Max. panel thickness: 6 mm

4-pole TINY Chassis Connector (Mini XLR), nickel housing, gold plated contacts, Max. panel thickness: 6 mm