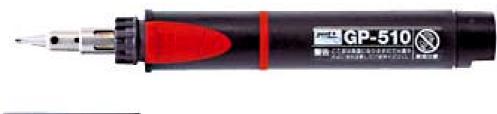

# GP-510

#### FEATURES

By changing the tip it can be used as a burner or a hot knife. The temperature can be controlled just like a soldering iron from 15 to 75W by the temperature adjustment knob. It uses standard quality butane lighter gas.

| E SPECIFICATIONS              |                                              |
|-------------------------------|----------------------------------------------|
| MODEL                         | PORTASOL PRO PIEZO GP-510                    |
| System                        | Gas heating system                           |
| Length                        | 175 mm (not including the cap)               |
| Weight                        | 65g (not including the cap)                  |
| Maximum Temperature<br>Output | 580°C (Soldering iron) , 1300°C (Blow Torch) |
| Refill Time (Typical)         | Approximately 30 sec.                        |
| Ignition System               | Piezo electricity ignition system            |
| Gas Type                      | Butane                                       |
| Operation Time Per Refill     | Approximately 45minutes (for soldering)      |