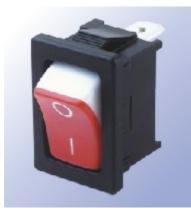

## **FEATURES**

- MATERIAL: Frames are nylon (UL flame: 94V-2). Terminals are silver plated brass.
- Illuminated actuators are molded in PC, available with red, . amber, and green colors.
- Snap-in mounting, easy to install switch into panel. •
- Waterproof cover is optional. •
- Dust resistant. •