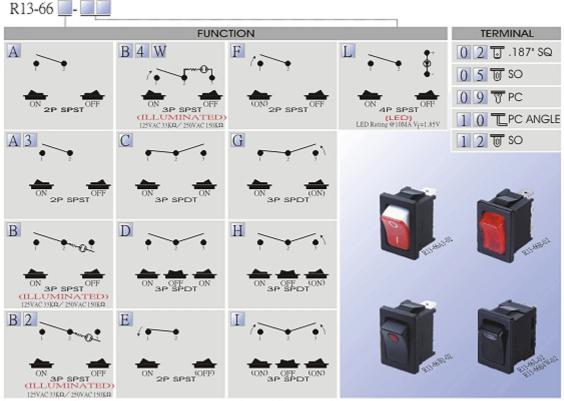

Rating 16A 125VAC 1/3HP 125VAC 10A 250VAC 1/2HP 250VAC

FIDNS

Contact resistance 50mΩ Max Insulation resistance DC 500V 100MΩ Min **Dielectric strength** AC 1500V 1 minute Cut-out

How to Order?