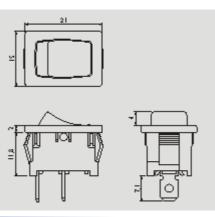

ø, 0.75~1.25 19.2-0.1 13.0+0.1 1.25~2 19.4-0.1 13.0+0.1 19.8-0.1 13.0+0.1 2~3

.2-0.

12

Waterproof toggle

\* ( ) =momentary