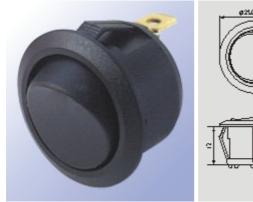

## Rating

16A 125V AC 10A 250V AC

Contact resistance  $50m\Omega$  Max Insulation resistance DC 500V  $100M\Omega$  Min Dielectric strength AC 1500V 1 minute Cut-out

**⊠** 3 mm max

How to Order?

- MATERIAL: Frames are nylon (UL flame: 94V-2). Terminals are silver plated brass.
- Illuminated actuators are molded in PC, available with red, amber, and green colors.
- Snap-in mounting, easy to install switch into panel.
- Waterproof cover is optional.
- Dust resistant.
- The dimension of frame is 12 mm, for longer one, please refer to page 1-19~1-20 item no. R13-112.