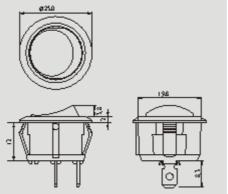

## Rating

16A 125V AC 10A 250V AC

Contact resistance  $50m\Omega$  Max Insulation resistance DC 500V  $100M\Omega$  Min Dielectric strength AC 1500V 1 minute Cut-out

**⊠** 3 mm max

How to Order?

- MATERIAL: Frames are nylon (UL flame: 94V-2). Terminals are silver plated brass.
- Illuminated actuators are molded in PC, available with red, amber, and green colors.
- Snap-in mounting, easy to install switch into panel.
- Waterproof cover is optional.
- Dust resistant.
- The dimension of frame is 12 mm, for longer one, please refer to page 1-19~1-20 item no. R13-112.