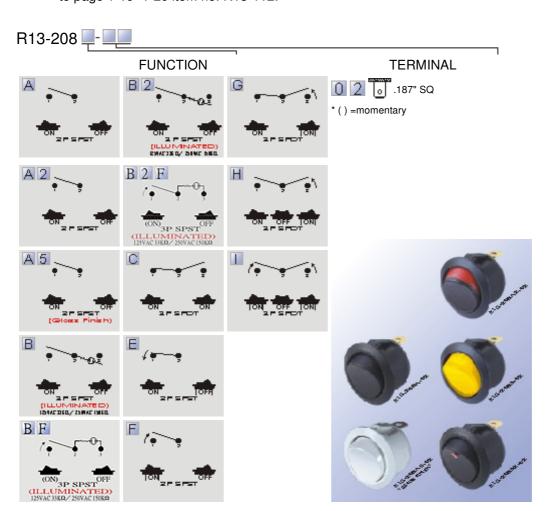

## R13-208

## Rating

16A 125V AC 10A 250V AC

Contact resistance  $50m\Omega$  Max Insulation resistance DC 500V  $100M\Omega$  Min Dielectric strength AC 1500V 1 minute Cut-out

**⊠** 3 mm max

How to Order?

- MATERIAL: Frames are nylon (UL flame: 94V-2). Terminals are silver plated brass.
- Illuminated actuators are molded in PC, available with red, amber, and green colors.
- Snap-in mounting, easy to install switch into panel.
- Waterproof cover is optional.
- Dust resistant.
- The dimension of frame is 12 mm, for longer one, please refer to page 1-19~1-20 item no. R13-112.