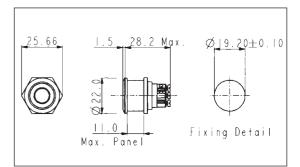

| Specification                                                                                                                       | MPI001/Termination/Col                                                                                                                              | MPI002/Termination/Col                                                                                                                              |                     |
|-------------------------------------------------------------------------------------------------------------------------------------|-----------------------------------------------------------------------------------------------------------------------------------------------------|-----------------------------------------------------------------------------------------------------------------------------------------------------|---------------------|
| Terminations:                                                                                                                       | /28 (2.8mm tabs),<br>/Term (screw terminals)                                                                                                        | /28 (2.8mm tabs),<br>/Term (screw terminals)                                                                                                        |                     |
| Switching:                                                                                                                          | S.P. Push to make, tactile                                                                                                                          | S.P. Push to make, tactile                                                                                                                          |                     |
| Max. Rating:                                                                                                                        | 50mA, 24V d.c.                                                                                                                                      | 50mA, 24V d.c.                                                                                                                                      |                     |
| Contact Resistance:                                                                                                                 | $<$ 100m $\Omega$                                                                                                                                   | $<$ 100m $\Omega$                                                                                                                                   |                     |
| Insulation Resistance:                                                                                                              | $>10^3 M\Omega$                                                                                                                                     | $>10^3 M\Omega$ .                                                                                                                                   |                     |
| Dielectric Strength:                                                                                                                | Contact to Panel >2.0kV<br>Contact to Contact 1500V                                                                                                 | Contact to Panel >2.0kV<br>Contact to Contact 1500V                                                                                                 |                     |
| Luminous Intensity:                                                                                                                 | Red: 300mcd, Green: 100mcd,<br>Yellow: 200mcd, Blue: 20mcd                                                                                          | Red: 300mcd, Green: 100mcd,<br>Yellow: 200mcd, Blue: 20mcd                                                                                          |                     |
| Operating Temp. Range:                                                                                                              | -30°C to +70°C                                                                                                                                      | -30°C to +70°C                                                                                                                                      |                     |
| Sealing (Front of panel only):                                                                                                      | Protection Classification: IP66 EN60529<br>1992                                                                                                     | Protection Classification: IP66 EN60529<br>1992                                                                                                     |                     |
| Materials:<br>Switch assembly:<br>Tags:<br>Terminals:<br>Switch Body & Button:<br>Lens and Lens Body:<br>O rings:<br>Contact Plate: | V-0 rated Polyamide (Nylon)<br>Copper Alloy<br>Copper Alloy<br>Marine Grade Stainless Steel<br>Polycarbonate<br>Nitrile and Silicone<br>Gold Plated | V-0 rated Polyamide (Nylon)<br>Copper Alloy<br>Copper Alloy<br>Marine Grade Stainless Steel<br>Polycarbonate<br>Nitrile and Silicone<br>Gold Plated |                     |
| LEDs:                                                                                                                               | 2V d.c., 20mA (a resistor must be series connected by the user)                                                                                     | 2V d.c., 20mA (a resistor must be series connected by the user)                                                                                     |                     |
| LED colours:                                                                                                                        | /RD (Red) and /GN (Green)<br>Amber and Blue to special order                                                                                        | /RD (Red) and /GN (Green)<br>Amber and Blue to special order                                                                                        |                     |
|                                                                                                                                     | Tel:                                                                                                                                                | 020 8594 5588                                                                                                                                       | Bulgin Components P |