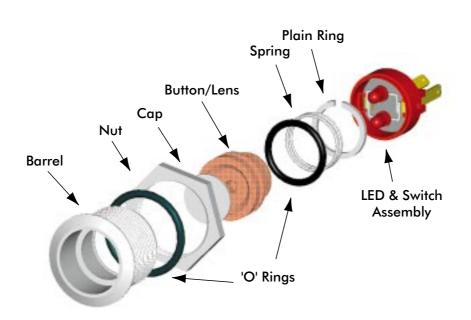

| Specification                                                                                                                       | MPI001/Termination/Col                                                                                                                              | MPI002/Termination/Col                                                                                                                              |                     |
|-------------------------------------------------------------------------------------------------------------------------------------|-----------------------------------------------------------------------------------------------------------------------------------------------------|-----------------------------------------------------------------------------------------------------------------------------------------------------|---------------------|
| Terminations:                                                                                                                       | /28 (2.8mm tabs),<br>/Term (screw terminals)                                                                                                        | /28 (2.8mm tabs),<br>/Term (screw terminals)                                                                                                        |                     |
| Switching:                                                                                                                          | S.P. Push to make, tactile                                                                                                                          | S.P. Push to make, tactile                                                                                                                          |                     |
| Max. Rating:                                                                                                                        | 50mA, 24V d.c.                                                                                                                                      | 50mA, 24V d.c.                                                                                                                                      |                     |
| Contact Resistance:                                                                                                                 | $<$ 100m $\Omega$                                                                                                                                   | $<$ 100m $\Omega$                                                                                                                                   |                     |
| Insulation Resistance:                                                                                                              | $>10^3 M\Omega$                                                                                                                                     | $>10^3 M\Omega$ .                                                                                                                                   |                     |
| Dielectric Strength:                                                                                                                | Contact to Panel >2.0kV<br>Contact to Contact 1500V                                                                                                 | Contact to Panel >2.0kV<br>Contact to Contact 1500V                                                                                                 |                     |
| Luminous Intensity:                                                                                                                 | Red: 300mcd, Green: 100mcd,<br>Yellow: 200mcd, Blue: 20mcd                                                                                          | Red: 300mcd, Green: 100mcd,<br>Yellow: 200mcd, Blue: 20mcd                                                                                          |                     |
| Operating Temp. Range:                                                                                                              | -30°C to +70°C                                                                                                                                      | -30°C to +70°C                                                                                                                                      |                     |
| Sealing (Front of panel only):                                                                                                      | Protection Classification: IP66 EN60529<br>1992                                                                                                     | Protection Classification: IP66 EN60529<br>1992                                                                                                     |                     |
| Materials:<br>Switch assembly:<br>Tags:<br>Terminals:<br>Switch Body & Button:<br>Lens and Lens Body:<br>O rings:<br>Contact Plate: | V-0 rated Polyamide (Nylon)<br>Copper Alloy<br>Copper Alloy<br>Marine Grade Stainless Steel<br>Polycarbonate<br>Nitrile and Silicone<br>Gold Plated | V-0 rated Polyamide (Nylon)<br>Copper Alloy<br>Copper Alloy<br>Marine Grade Stainless Steel<br>Polycarbonate<br>Nitrile and Silicone<br>Gold Plated |                     |
| LEDs:                                                                                                                               | 2V d.c., 20mA (a resistor must be series connected by the user)                                                                                     | 2V d.c., 20mA (a resistor must be series connected by the user)                                                                                     |                     |
| LED colours:                                                                                                                        | /RD (Red) and /GN (Green)<br>Amber and Blue to special order                                                                                        | /RD (Red) and /GN (Green)<br>Amber and Blue to special order                                                                                        |                     |
|                                                                                                                                     | Tel:                                                                                                                                                | 020 8594 5588                                                                                                                                       | Bulgin Components P |