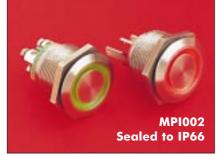

## **Security Switches - Illuminated**

Issue date: 10.00

- Dot and Ring Illuminated Vandal Resistant Security Switches
- Front panel sealed to IP66
- Marine grade stainless steel
- Screw terminals or 2.8mm tabs
- Bright daylight LEDs
- 22mm dia
- Red or green illumination
- Tactile feel
- Styled to match other Bulgin vandal resistant security switches

## **Security Switches - Illuminated**

Issue date: 10.00

- Front Panel Mounting
- Dot Illuminated
- 22mm diameter
- S.P. Push to Make
- 50mA, 24V a.c. contact rating
- Red or Green Illumination
- **Bright Daylight LEDs**
- Separate LED Terminals
- Front Panel Mounting
- **Ring Illuminated**
- 22mm diameter
- S.P. Push to Make
- 50mA, 24V a.c. contact rating
- Red or Green Illumination
- **Bright Daylight LEDs**
- Separate LED Terminals