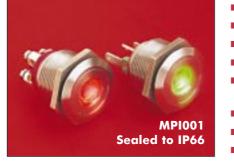

## **Security Switches - Illuminated**

Issue date: 10.00

- Dot and Ring Illuminated Vandal Resistant Security Switches
- Front panel sealed to IP66
- Marine grade stainless steel
- Screw terminals or 2.8mm tabs
- Bright daylight LEDs
- 22mm dia
- Red or green illumination
- Tactile feel
- Styled to match other Bulgin vandal resistant security switches

## **Security Switches - Illuminated**

Issue date: 10.00

- Front Panel Mounting
- Dot Illuminated
- 22mm diameter
- S.P. Push to Make
- 50mA, 24V a.c. contact rating
- Red or Green Illumination
- **Bright Daylight LEDs**
- Separate LED Terminals
- Front Panel Mounting
- **Ring Illuminated**
- 22mm diameter
- S.P. Push to Make
- 50mA, 24V a.c. contact rating
- Red or Green Illumination
- **Bright Daylight LEDs**
- Separate LED Terminals