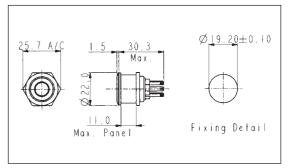

| Specification                                                                                                                       | MPI001/Termination/Col                                                                                                                              | MPI002/Termination/Col                                                                                                                              |                     |
|-------------------------------------------------------------------------------------------------------------------------------------|-----------------------------------------------------------------------------------------------------------------------------------------------------|-----------------------------------------------------------------------------------------------------------------------------------------------------|---------------------|
| Terminations:                                                                                                                       | /28 (2.8mm tabs),<br>/Term (screw terminals)                                                                                                        | /28 (2.8mm tabs),<br>/Term (screw terminals)                                                                                                        |                     |
| Switching:                                                                                                                          | S.P. Push to make, tactile                                                                                                                          | S.P. Push to make, tactile                                                                                                                          |                     |
| Max. Rating:                                                                                                                        | 50mA, 24V d.c.                                                                                                                                      | 50mA, 24V d.c.                                                                                                                                      |                     |
| Contact Resistance:                                                                                                                 | $<$ 100m $\Omega$                                                                                                                                   | $<$ 100m $\Omega$                                                                                                                                   |                     |
| Insulation Resistance:                                                                                                              | $>10^3 M\Omega$                                                                                                                                     | $>10^3 M\Omega$ .                                                                                                                                   |                     |
| Dielectric Strength:                                                                                                                | Contact to Panel >2.0kV<br>Contact to Contact 1500V                                                                                                 | Contact to Panel >2.0kV<br>Contact to Contact 1500V                                                                                                 |                     |
| Luminous Intensity:                                                                                                                 | Red: 300mcd, Green: 100mcd,<br>Yellow: 200mcd, Blue: 20mcd                                                                                          | Red: 300mcd, Green: 100mcd,<br>Yellow: 200mcd, Blue: 20mcd                                                                                          |                     |
| Operating Temp. Range:                                                                                                              | -30°C to +70°C                                                                                                                                      | -30°C to +70°C                                                                                                                                      |                     |
| Sealing (Front of panel only):                                                                                                      | Protection Classification: IP66 EN60529<br>1992                                                                                                     | Protection Classification: IP66 EN60529<br>1992                                                                                                     |                     |
| Materials:<br>Switch assembly:<br>Tags:<br>Terminals:<br>Switch Body & Button:<br>Lens and Lens Body:<br>O rings:<br>Contact Plate: | V-0 rated Polyamide (Nylon)<br>Copper Alloy<br>Copper Alloy<br>Marine Grade Stainless Steel<br>Polycarbonate<br>Nitrile and Silicone<br>Gold Plated | V-0 rated Polyamide (Nylon)<br>Copper Alloy<br>Copper Alloy<br>Marine Grade Stainless Steel<br>Polycarbonate<br>Nitrile and Silicone<br>Gold Plated |                     |
| LEDs:                                                                                                                               | 2V d.c., 20mA (a resistor must be series connected by the user)                                                                                     | 2V d.c., 20mA (a resistor must be series connected by the user)                                                                                     |                     |
| LED colours:                                                                                                                        | /RD (Red) and /GN (Green)<br>Amber and Blue to special order                                                                                        | /RD (Red) and /GN (Green)<br>Amber and Blue to special order                                                                                        |                     |
|                                                                                                                                     | Tel:                                                                                                                                                | 020 8594 5588                                                                                                                                       | Bulgin Components P |