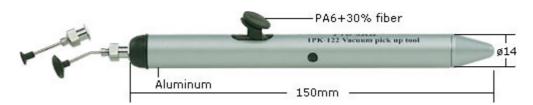

The hand-held SMD vacuum pickup tool is ideal for picking up and moving electronic components, large or small.

With fountain pen dimensions. It fits easily into your hand or pocket. And its new high-power probes have longer holding action.

## Function:

Lightweight, portable and suitable for the picking and placing small components weighing up to 50 gram and having a flat surface, dilly packages and surface mount components, etc.

## **Operation:**

Held like a pen, the Vacuum is operated by a simple press and supplied with 2 angled and 3 straight pick-up hands with a choice of 4mm, 6mm or 10mm cap diameters

· Replacement caps: (3 Pcs)