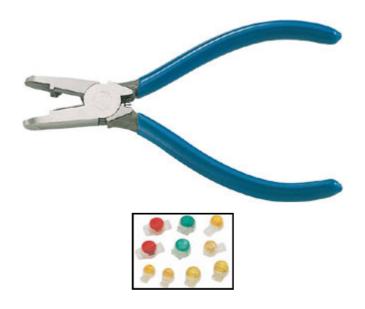

Splice & crimp tool The UR connectors handle 19 to 26 AWG solid copper wire. Three-port construction is for general splicing or tapping. UY connectors handle 22 to 26 AWG solid copper wire. Two-port construction designed for straight splicing. UG connectors handle 19 to 26 AWG solid copper wire. Allows direct bridging onto an existing wire without pulling slack or interrupting downstream service. Crimping tool has stepped jaws that provide parallel crimping action at the moment of connection. Connectors sold in packages of 1000pc.

OAL: 150mm

| Description   | Weight (g) | Individual Packing |
|---------------|------------|--------------------|
| Crimping tool | 165        | Blister Card       |