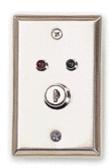

## **INTRODUCTION**

**RKS-2L** and **RKS-2M** remote key stations are designed for security system ON-OFF control applications. They are built with the universal connection terminals and can be used freely in most of the security systems.

**RKS-2L** provides switching ON contact in latch. The **RKS-2M** provides momentary contact with spring return. Both key stations incorporate with tamper switch and 2 LED lamps for free connections.

## **FEATURES & SPECIFICATIONS**

- Standard Single Gang Mounting Box
- Built-in Tamper Switch
- Built-in Connection Terminals
- For Security System & Door Strike Applications
- Key Contact: 3 Amp 125 VAC Max. (Silver Plated Contact)
- Measurement: 73(L) 43.5(W) x 117(H) mm