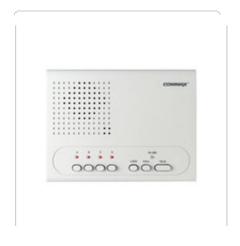

## MODEL NAME : WI-4C PRODUCT NAME : Wireless InterCom

- Uses 4-channels (A, B, C, D)
- 3-step volume control function
- Tremolo sound
- Uses PLL (Phase Locked Loop) circuitry to get rid of static

## Features & Functions

A PLC style 4-channel wireless intercom that enables communication in various settings such as office, home, factory, and hospital by simply plugging into an AC outlet.

| Item                       | Specification                  |
|----------------------------|--------------------------------|
| Communication<br>Frequency | 200~290 KHz                    |
| R.F Output                 | 0.1W                           |
| Audio Output               | 0.5W                           |
| Power Source               | AC 110V~120V, 220V, 230V, 240V |
| Dimensions                 | 183(W) × 130(H) × 35(D)mm      |