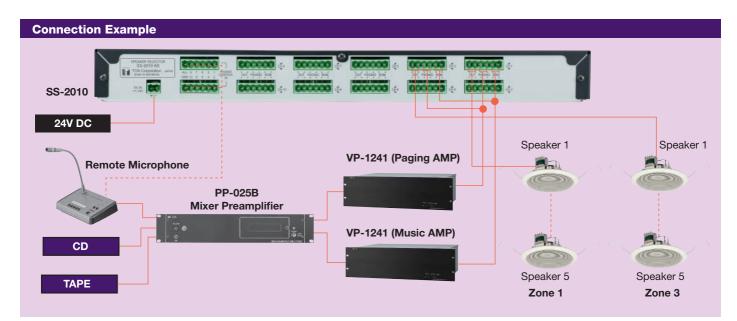

### SS-2010 Speaker Selector

TOA SS-2010 Speaker Selector is designed to effectively select required speaker zones in a public address system and is ideal for small to medium-sized installation. With the SS-2010, up to 10 speaker zones for paging and 10 speaker zones for background music can be selected. In the situation where announcements have to be made to all zones, an All Call button can be selected to broadcast the message to all areas. Uninterrupted background music setup can be configured so that paging in one zone does not affect the background music in other zones. The selection of speaker zones is made easier with TOA's SS-2010.