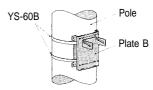

2. Run the YS-60B band (optional) through slots in plate C to attach a plate B/C assembly to the pole.

#### Note.

Be sure to fasten the assembly by the top and bottom bands.

- (4) Loosely attach angle adjustment bolts (M8 x 25) to plate A (fitted with the speaker) and fit the bolts into the angle adjustment slots in plate B mounted on the wall or pole. At the same time, fit bottom tabs on plate A into bottom slots in
- Tighten the bolts when the speaker angle is decided. The angles are adjustable from 10° to 25° (downward direction).

# ③ スピーカをポールに取付ける場合

1.取付けるポールの径に合わせて金具 C を金具 B に付属の 金具 C 取付ねじ[M4×10セムス]8本で取付けてください。 (金具 C 1 個に対してねじ 4 本使用のこと)

2. 別売の取付バンドYS-60B または岩淵金属工業㈱の自在 バンド(25ミリ幅または30ミリ幅)を金具Cのバンド孔(角 孔)に通して取付けてください。

- ④ スピーカ本体に取付けた金具Aに角度調整ボルト[M8×25 セムス] 2 本を仮止めして、壁面又はポールに取付けた金具Bの角度調整溝にはめ込み、下側の角孔に差し込んでください。
- ⑤ スピーカ角度を調整し、角度調整ボルトをしつかりと締付けてください。角度調整範囲は、10°(下向き)~25°(下向き)です。