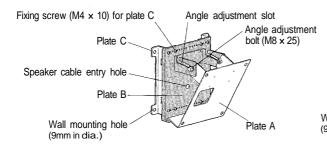

#### Installation

(1) Attach plate A to the rear of the speaker with four of accessory speaker fixing bolts (M8x25).

For mounting the YS-500 F-500WP Speaker fixing bolt (M8  $\times$  25) Plate A

- ② If mounting the speaker on the wall.
  - 1. Align two C plates with the outermost hole in plate B and attach them to the plate B using eight accessory fixing screws (M4 x 10) for plate C.

2. Bolt the two C plates on the wall through four mounting holes. Note that no bolts or nuts are supplied with unit for this purpose. When mounting, therefore, use appropriate bolts and nuts allowing for material and construction of the wall.

- 3 If mounting the speaker on a pole.
  - 1. Attach two C plates to plate B to match the diameter of a pole, using eight screws (M4 x 10) for fixing plate C. (Use four screws per plate C.)

Note that the pole's diameter has to be from about 90mm to 340mm.

2. Run the YS-60B band (optional) through slots in plate C to attach a plate B/C assembly to the pole.

#### Note.

Be sure to fasten the assembly by the top and bottom bands.

- (4) Loosely attach angle adjustment bolts (M8 x 25) to plate A (fitted with the speaker) and fit the bolts into the angle adjustment slots in plate B mounted on the wall or pole. At the same time, fit bottom tabs on plate A into bottom slots in
- Tighten the bolts when the speaker angle is decided. The angles are adjustable from 10° to 25° (downward direction).