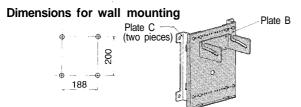

#### Installation

(1) Attach plate A to the rear of the speaker with four of accessory speaker fixing bolts (M8x25).

For mounting the YS-500 F-500WP Speaker fixing bolt (M8  $\times$  25) Plate A

- ② If mounting the speaker on the wall.
  - 1. Align two C plates with the outermost hole in plate B and attach them to the plate B using eight accessory fixing screws (M4 x 10) for plate C.

2. Bolt the two C plates on the wall through four mounting holes. Note that no bolts or nuts are supplied with unit for this purpose. When mounting, therefore, use appropriate bolts and nuts allowing for material and construction of the wall.