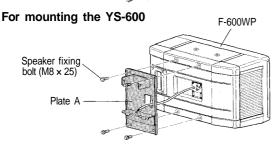

#### Installation

(1) Attach plate A to the rear of the speaker with four of accessory speaker fixing bolts (M8x25).

For mounting the YS-500 F-500WP Speaker fixing bolt (M8  $\times$  25) Plate A

- ② If mounting the speaker on the wall.
  - 1. Align two C plates with the outermost hole in plate B and attach them to the plate B using eight accessory fixing screws (M4 x 10) for plate C.