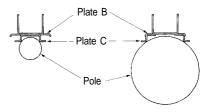

#### Installation

(1) Attach plate A to the rear of the speaker with four of accessory speaker fixing bolts (M8x25).

For mounting the YS-500 F-500WP Speaker fixing bolt (M8  $\times$  25) Plate A

- ② If mounting the speaker on the wall.
  - 1. Align two C plates with the outermost hole in plate B and attach them to the plate B using eight accessory fixing screws (M4 x 10) for plate C.

- 3 If mounting the speaker on a pole.
  - 1. Attach two C plates to plate B to match the diameter of a pole, using eight screws (M4 x 10) for fixing plate C. (Use four screws per plate C.)

Note that the pole's diameter has to be from about 90mm to 340mm.

2. Run the YS-60B band (optional) through slots in plate C to attach a plate B/C assembly to the pole.