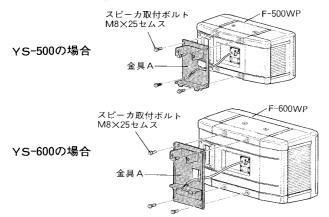

#### Installation

(1) Attach plate A to the rear of the speaker with four of accessory speaker fixing bolts (M8x25).

For mounting the YS-500 F-500WP Speaker fixing bolt (M8  $\times$  25) Plate A

- ② If mounting the speaker on the wall.
  - 1. Align two C plates with the outermost hole in plate B and attach them to the plate B using eight accessory fixing screws (M4 x 10) for plate C.

# ●設置方法

① 金具Aをスピーカ本体の裏側に付属のスピーカ取付ボルト [M8×25セムス] 4 本で取付けてください。

- ②スピーカを壁に取付ける場合
  - 1. 金具 B のいちばん外側の孔に合わせて金具 C を付属の金 具 C 取付ねじ  $[M4 \times 10 \pm \Delta \, Z]$  8 本で取付けてください。 (金具 C 1 個に対してねじ 4 本使用のこと)

- 2. 金具 C の壁取付孔 4 か所をボルト等で壁面に固定してく ださい。
  - (注1) 取付場所が重量物に対して充分な強度であることを必ず確認してください。
  - (注2) 取付には壁の材質・構造に応じて適切なボルト、 ナット類をお使いください。(壁面に取付けるた めのボルト、ナット類は付属しておりません。)
  - (注3) 取付の際は必ず4か所ボルト締めしてください。