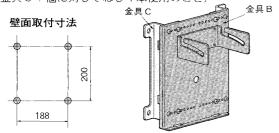

2. Bolt the two C plates on the wall through four mounting holes. Note that no bolts or nuts are supplied with unit for this purpose. When mounting, therefore, use appropriate bolts and nuts allowing for material and construction of the wall.

#### DANGER.

If the wall on which the speaker is mounted is not strong, the speaker can fall, involving a risk of injuries. To avoid this, make sure that the wall is strong enough to stand the speaker weight and that the nuts are tightened at four places.

# ●設置方法

① 金具Aをスピーカ本体の裏側に付属のスピーカ取付ボルト [M8×25セムス] 4 本で取付けてください。

- ②スピーカを壁に取付ける場合
  - 1. 金具 B のいちばん外側の孔に合わせて金具 C を付属の金 具 C 取付ねじ  $[M4 \times 10 \pm \Delta \, Z]$  8 本で取付けてください。 (金具 C 1 個に対してねじ 4 本使用のこと)

- 2. 金具 C の壁取付孔 4 か所をボルト等で壁面に固定してく ださい。
  - (注1) 取付場所が重量物に対して充分な強度であることを必ず確認してください。
  - (注2) 取付には壁の材質・構造に応じて適切なボルト、 ナット類をお使いください。(壁面に取付けるた めのボルト、ナット類は付属しておりません。)
  - (注3) 取付の際は必ず4か所ボルト締めしてください。