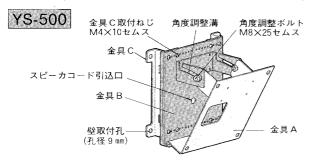

# スピーカ取付金具

YS-500 YS-600

\*Please see the reverse side for English manual.

この金具はスピーカシステムF-500WP、F-600WPを屋外で使用するときの壁・ポール取付金具です。  $(YS-500 \circ F-500 \circ F-50$ 

■内容

YS-600

(YS-500、YS-600共通) 金具 A ············· ↑ 金具 B ··········· ↑ 金具 C ··········· 2

M8×25セムス…6 M4×10セムス…8 金具 C 取付ねじ 角度調整溝 角度調整ボルト M8×25セムス 金具 C スピーカコード 引込口 金具 B 壁取付孔 の の 金具 A

# ●設置方法

① 金具Aをスピーカ本体の裏側に付属のスピーカ取付ボルト [M8×25セムス] 4 本で取付けてください。

- ②スピーカを壁に取付ける場合
  - 1. 金具 B のいちばん外側の孔に合わせて金具 C を付属の金 具 C 取付ねじ  $[M4 \times 10 \pm \Delta \, Z]$  8 本で取付けてください。 (金具 C 1 個に対してねじ 4 本使用のこと)

- 2. 金具 C の壁取付孔 4 か所をボルト等で壁面に固定してく ださい。
  - (注1) 取付場所が重量物に対して充分な強度であることを必ず確認してください。
  - (注2) 取付には壁の材質・構造に応じて適切なボルト、 ナット類をお使いください。(壁面に取付けるた めのボルト、ナット類は付属しておりません。)
  - (注3) 取付の際は必ず4か所ボルト締めしてください。