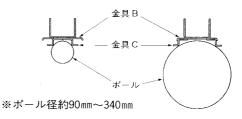

- 3 If mounting the speaker on a pole.
  - 1. Attach two C plates to plate B to match the diameter of a pole, using eight screws (M4 x 10) for fixing plate C. (Use four screws per plate C.)

Note that the pole's diameter has to be from about 90mm to 340mm.

# ③ スピーカをポールに取付ける場合

1.取付けるポールの径に合わせて金具 C を金具 B に付属の 金具 C 取付ねじ[M4×10セムス]8本で取付けてください。 (金具 C 1 個に対してねじ 4 本使用のこと)

2. 別売の取付バンドYS-60B または岩淵金属工業㈱の自在 バンド(25ミリ幅または30ミリ幅)を金具Cのバンド孔(角 孔)に通して取付けてください。

- ④ スピーカ本体に取付けた金具Aに角度調整ボルト[M8×25 セムス] 2 本を仮止めして、壁面又はポールに取付けた金具Bの角度調整溝にはめ込み、下側の角孔に差し込んでください。
- ⑤ スピーカ角度を調整し、角度調整ボルトをしつかりと締付けてください。角度調整範囲は、10°(下向き)~25°(下向き)です。