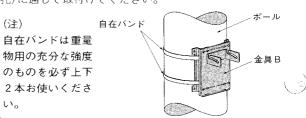

2. Run the YS-60B band (optional) through slots in plate C to attach a plate B/C assembly to the pole.

#### Note.

Be sure to fasten the assembly by the top and bottom bands.

- (4) Loosely attach angle adjustment bolts (M8 x 25) to plate A (fitted with the speaker) and fit the bolts into the angle adjustment slots in plate B mounted on the wall or pole. At the same time, fit bottom tabs on plate A into bottom slots in
- Tighten the bolts when the speaker angle is decided. The angles are adjustable from 10° to 25° (downward direction).

# ③ スピーカをポールに取付ける場合

1.取付けるポールの径に合わせて金具 C を金具 B に付属の 金具 C 取付ねじ[M4×10セムス]8本で取付けてください。 (金具 C 1 個に対してねじ 4 本使用のこと)

2. 別売の取付バンドYS-60B または岩淵金属工業㈱の自在 バンド(25ミリ幅または30ミリ幅)を金具Cのバンド孔(角 孔)に通して取付けてください。

- ④ スピーカ本体に取付けた金具Aに角度調整ボルト[M8×25 セムス] 2 本を仮止めして、壁面又はポールに取付けた金具Bの角度調整溝にはめ込み、下側の角孔に差し込んでください。
- ⑤ スピーカ角度を調整し、角度調整ボルトをしつかりと締付けてください。角度調整範囲は、10°(下向き)~25°(下向き)です。