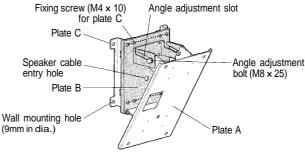

#### Installation

(1) Attach plate A to the rear of the speaker with four of accessory speaker fixing bolts (M8x25).

For mounting the YS-500 F-500WP Speaker fixing bolt (M8  $\times$  25) Plate A

- ② If mounting the speaker on the wall.
  - 1. Align two C plates with the outermost hole in plate B and attach them to the plate B using eight accessory fixing screws (M4 x 10) for plate C.

2. Bolt the two C plates on the wall through four mounting holes. Note that no bolts or nuts are supplied with unit for this purpose. When mounting, therefore, use appropriate bolts and nuts allowing for material and construction of the wall.

- 3 If mounting the speaker on a pole.
  - 1. Attach two C plates to plate B to match the diameter of a pole, using eight screws (M4 x 10) for fixing plate C. (Use four screws per plate C.)

Note that the pole's diameter has to be from about 90mm to 340mm.

2. Run the YS-60B band (optional) through slots in plate C to attach a plate B/C assembly to the pole.

#### Note.

Be sure to fasten the assembly by the top and bottom bands.

- (4) Loosely attach angle adjustment bolts (M8 x 25) to plate A (fitted with the speaker) and fit the bolts into the angle adjustment slots in plate B mounted on the wall or pole. At the same time, fit bottom tabs on plate A into bottom slots in
- Tighten the bolts when the speaker angle is decided. The angles are adjustable from 10° to 25° (downward direction).