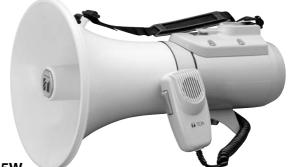

### ER-2215

The ER-2215 is an easy-to-operate, shoulder megaphone rated at 15W of output and having a separate microphone. It can be mounted to the optional ST-16 speaker stand.

Microphone with anti-bacteria treatment improve hygiene and safety during use.

## ER-2215W (with Whistle signal)

The ER-2215W is a shoulder megaphone rated at 15W output. The ER-2215W comes with a whistle and has a separate microphone. It can be mounted to the optional ST-16 speaker stand.