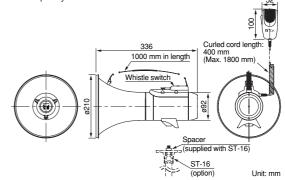

### ER-2215

The ER-2215 is an easy-to-operate, shoulder megaphone rated at 15W of output and having a separate microphone. It can be mounted to the optional ST-16 speaker stand.

Microphone with anti-bacteria treatment improve hygiene and safety during use.

## ER-2215W (with Whistle signal)

The ER-2215W is a shoulder megaphone rated at 15W output. The ER-2215W comes with a whistle and has a separate microphone. It can be mounted to the optional ST-16 speaker stand.

**OPTIONS** 

Wall Mounting Bracket for ER-1203, ER-1206, ER-1206W, ER-1206S.

> ST-16 🖌 **Microphone Stand** for ER-2215, ER-2215W, ER-2230W, ER-2930W.