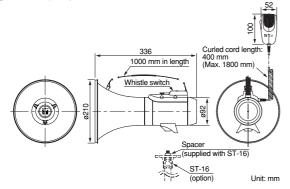

### ER-2215

The ER-2215 is an easy-to-operate, shoulder megaphone rated at 15W of output and having a separate microphone. It can be mounted to the optional ST-16 speaker stand.

Microphone with anti-bacteria treatment improve hygiene and safety during use.

The newly developed polyimide diaphragm is employed to ensure high sound quality.

## ER-2215W (with Whistle signal)

The ER-2215W is a shoulder megaphone rated at 15W output. The ER-2215W comes with a whistle and has a separate microphone. It can be mounted to the optional ST-16 speaker stand.

Microphone with anti-bacteria treatment improve hygiene and safety during use.

The newly developed polyimide diaphragm is employed to ensure high sound quality. 52