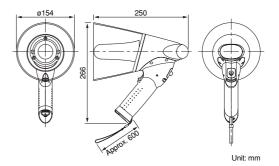

#### ER-1206

The ER-1206 is a compact splash-proof megaphone rated at 6W output and features IPX5 water-jet-resistant designs. It operates with 6 R6P batteries, or 4 R6P batteries when the battery spacer (accessory) is used. Handle and microphone with anti-bacteria treatment improve hygiene and safety during use.

### **SPECIFICATIONS**

|                         | ER-1203                                                                                | ER-1206                                                                                                                                                                 | ER-1206W                                                                                                                                                                                                                      | ER-1206S                                                                                                                                                                                                                  |  |  |  |  |
|-------------------------|----------------------------------------------------------------------------------------|-------------------------------------------------------------------------------------------------------------------------------------------------------------------------|-------------------------------------------------------------------------------------------------------------------------------------------------------------------------------------------------------------------------------|---------------------------------------------------------------------------------------------------------------------------------------------------------------------------------------------------------------------------|--|--|--|--|
| Power Source            | R6P (AA) × 4 (6V DC)                                                                   |                                                                                                                                                                         | R6P (AA) × 6 (9V DC) or R6P (AA) × 4 with battery spacer (6V DC)                                                                                                                                                              |                                                                                                                                                                                                                           |  |  |  |  |
| Rated Output            | 3W                                                                                     |                                                                                                                                                                         | 6W                                                                                                                                                                                                                            |                                                                                                                                                                                                                           |  |  |  |  |
| Maximum Output          | 4W                                                                                     |                                                                                                                                                                         | 10W                                                                                                                                                                                                                           |                                                                                                                                                                                                                           |  |  |  |  |
| Battery Life            | Approx. 8 hours (JEITA)*2                                                              | When using six R6P batteries (JEITA)* <sup>2</sup><br>Voice: Approx. 8 hours<br>—<br>When using four R6P batteries (JEITA)* <sup>2</sup><br>Voice: Approx. 5 hours<br>— | When using six R6P batteries (JEITA)* <sup>2</sup><br>Voice: Approx. 8 hours,<br>Whistle: Approx. 20 minutes<br>When using four R6P batteries (JEITA)* <sup>2</sup><br>Voice: Approx. 5 hours,<br>Whistle: Approx. 10 minutes | When using six R6P batteries (JEITA)* <sup>2</sup><br>Voice: Approx. 8 hours,<br>Siren: Approx. 20 minutes<br>When using four R6P batteries (JEITA)* <sup>2</sup><br>Voice: Approx. 5 hours,<br>Siren: Approx. 10 minutes |  |  |  |  |
| Audible Range           | Voice: Approx. 125m (JEITA)* <sup>2</sup>                                              | Voice: Approx. 250m (JEITA)* <sup>2</sup>                                                                                                                               | Voice: Approx. 250m (JEITA)* <sup>2</sup><br>Whistle: Approx. 315m (JEITA)* <sup>2</sup>                                                                                                                                      | Voice: Approx. 250m (JEITA)* <sup>2</sup><br>Siren: Approx. 315m (JEITA)* <sup>2</sup>                                                                                                                                    |  |  |  |  |
| Signal Sound            | -                                                                                      | _                                                                                                                                                                       | Whistle                                                                                                                                                                                                                       | Siren (sounds of 5 seconds intervals)                                                                                                                                                                                     |  |  |  |  |
| Frequency Response      | 500 - 6,000Hz (SPL -20dB)                                                              |                                                                                                                                                                         | 450 - 6,000Hz (SPL -20dB)                                                                                                                                                                                                     |                                                                                                                                                                                                                           |  |  |  |  |
| Magnetic Circuit        | Neodymium magnet, inner magnet type                                                    |                                                                                                                                                                         |                                                                                                                                                                                                                               |                                                                                                                                                                                                                           |  |  |  |  |
| Diaphragm               | Polyimide film (voice coil, bobbin)                                                    |                                                                                                                                                                         |                                                                                                                                                                                                                               |                                                                                                                                                                                                                           |  |  |  |  |
| Anti-bacteria Treatment | Mouth and handle                                                                       |                                                                                                                                                                         |                                                                                                                                                                                                                               |                                                                                                                                                                                                                           |  |  |  |  |
| Water Protection        | IPX5                                                                                   |                                                                                                                                                                         |                                                                                                                                                                                                                               |                                                                                                                                                                                                                           |  |  |  |  |
| Operating Temperature   | -10°C to +40°C                                                                         |                                                                                                                                                                         |                                                                                                                                                                                                                               |                                                                                                                                                                                                                           |  |  |  |  |
| Finish                  | Horn: ASA resin, clear dark gray<br>Other: ASA resin, dark gray<br>Strap: Nylon, black | Horn: ASA resin, clear dark gray<br>Other: ASA resin, dark gray<br>Strap: Nylon, black                                                                                  | Horn: ASA resin, clear dark gray<br>Other: ASA resin, yellow<br>Strap: Nylon, black                                                                                                                                           | Horn: ASA resin, clear red<br>Other: ASA resin, red<br>Strap: Nylon, black                                                                                                                                                |  |  |  |  |
| Dimensions              | 137 (W) × 257,8 (H) × 210 (D)mm                                                        | I) × 210 (D)mm 154 (W) × 266 (H) × 250 (D)mm                                                                                                                            |                                                                                                                                                                                                                               |                                                                                                                                                                                                                           |  |  |  |  |
| Weight                  | 610g (without batteries)                                                               | 660g (without batteries)                                                                                                                                                | 680g (without batteries)                                                                                                                                                                                                      | 680g (without batteries)                                                                                                                                                                                                  |  |  |  |  |
| Accessory               | Battery spacer × 1                                                                     |                                                                                                                                                                         |                                                                                                                                                                                                                               |                                                                                                                                                                                                                           |  |  |  |  |
| Option                  | Wall mounting bracket for megaphone : SP-1100                                          |                                                                                                                                                                         |                                                                                                                                                                                                                               |                                                                                                                                                                                                                           |  |  |  |  |