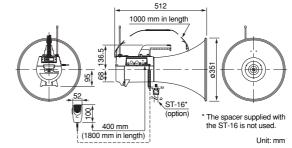

### ER-2930W (with Whistle signal)

The ER-2930W is a shoulder megaphone having an EXT. mic input, AUX input, DC power input, battery meter and whistle function. It can be mounted to the optional ST-16 speaker stand.

Handle and microphone with anti-bacteria treatment improve hygiene and safety during use.

Optional Wirless Tuner unit UHF: WTU-4800 VHF: WTU-3800

Its microphone assembly is germ-resistant treated.

The newly developed polyimide diaphragm is employed to ensure high sound quality. A wireless function is also provided.

**OPTIONS** 

Wall Mounting Bracket for ER-1203, ER-1206, ER-1206W, ER-1206S.

> ST-16 🖌 **Microphone Stand** for ER-2215, ER-2215W, ER-2230W, ER-2930W.