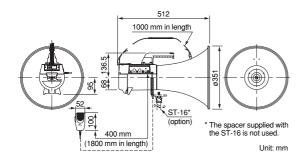

#### ER-2230W (with Whistle signal)

The ER-2230W is a shoulder megaphone having an EXT. mic input, AUX input, DC power input, battery meter and whistle function. It can be mounted to the optional ST-16 speaker stand.

Its microphone assembly is germ-resistant treated.

The newly developed polyimide diaphragm is employed to ensure high sound quality.