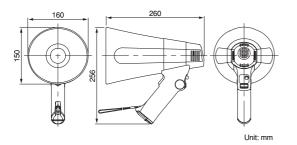

### ER-1215

The ER-1215 is an easy-to-operate, hand grip type megaphone rated at 15W output.

Handle and microphone with anti-bacteria treatment improve hygiene and safety during use.

The newly developed polyimide diaphragm is employed to ensure high sound quality.

### (with Siren signal)

The ER-1215S is a hand grip type, 15W output megaphone with siren. Pressing the siren button sounds a siren continuously in emergency conditions.

Handle and microphone with anti-bacteria treatment improve hygiene and safety during use.

### ER-3215

The ER-1215S is an easy-to-operate, hand grip type 15W megaphone.

It can be used as a shoulder-type megaphone when, the microphone is detached.

Handle and microphone with anti-bacteria treatment improve hygiene and safety during use

|                         | ER-520                                                                        | ER-520W                                                                                        | ER-520S                                                                                         | ER-1215                                                                       | ER-1215S                                                                                       |  |  |
|-------------------------|-------------------------------------------------------------------------------|------------------------------------------------------------------------------------------------|-------------------------------------------------------------------------------------------------|-------------------------------------------------------------------------------|------------------------------------------------------------------------------------------------|--|--|
| Power Source            | R6P (AA) × 8 (12V DC)                                                         |                                                                                                |                                                                                                 | R14P (C) × 6 (9V DC)                                                          |                                                                                                |  |  |
| Rated Output            | 6W                                                                            |                                                                                                |                                                                                                 | 15W                                                                           |                                                                                                |  |  |
| Maximum Output          | 10W                                                                           |                                                                                                |                                                                                                 | 23W                                                                           |                                                                                                |  |  |
| Battery Life            | Approx. 10 hours (JEITA)* <sup>2</sup>                                        | Voice: Approx. 10 hours (JEITA)* <sup>2</sup><br>Whistle: Approx. 30 min (JEITA)* <sup>2</sup> | Voice: Approx. 10 hours (JEITA)* <sup>2</sup> ,<br>Silent: Approx. 40 min (JEITA)* <sup>2</sup> | Voice: Approx. 14 hours (JEITA)*2                                             | Voice: Approx. 14 hours (JEITA)* <sup>2</sup> ,<br>Siren: Approx. 20 min (JEITA)* <sup>2</sup> |  |  |
| Audible Range           | Voice: Approx. 250m (JEITA)*2                                                 | Voice: Approx. 250m (JEITA)* <sup>2</sup> ,<br>Whistle: Approx. 315m (JEITA)* <sup>2</sup>     | Voice: Approx. 250m (JEITA)*2<br>Silent: Approx. 315m (JEITA)*2                                 | Voice: Approx. 315m (JEITA)*2                                                 | Voice: Approx. 315m (JEITA)* <sup>2</sup> ,<br>Siren: Approx. 500m (JEITA)* <sup>2</sup>       |  |  |
| Signal Sound            | —                                                                             | Whistle                                                                                        | Siren                                                                                           | —                                                                             | Siren                                                                                          |  |  |
| Diaphragm               | Polyamide film (voice coil, bobbin)                                           |                                                                                                |                                                                                                 |                                                                               |                                                                                                |  |  |
| Anti-bacteria Treatment | Mouth and handle                                                              |                                                                                                |                                                                                                 |                                                                               |                                                                                                |  |  |
| Operating Temperature   | -10°C to +40°C                                                                |                                                                                                |                                                                                                 |                                                                               |                                                                                                |  |  |
| Finish                  | Horn: ABS resin, light gray<br>Others: ABS resin, gray<br>Strap: Nylon, black | Horn: ABS resin, light gray<br>Others: ABS resin, gray<br>Strap: Nylon, black                  | Horn: ABS resin, red<br>Others: ABS resin, red<br>Strap: Nylon, black                           | Horn: ABS resin, light gray<br>Others: ABS resin, gray<br>Strap: Nylon, black | Horn: ABS resin, red<br>Others: ABS resin, red<br>Strap: Nylon, black                          |  |  |
| Dimensions              | 160 (W) × 256 (H) × 260 (D)mm                                                 |                                                                                                |                                                                                                 | 210 (W) × 291 (H) × 346 (D)mm                                                 |                                                                                                |  |  |
| Weight                  | 620g (without batteries)                                                      | 650g (without batteries)                                                                       | 650g (without batteries)                                                                        | 1.1kg (without batteries)                                                     | 1.2kg (without batteries)                                                                      |  |  |