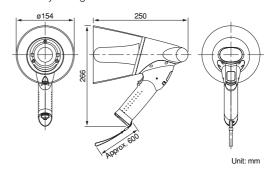

#### ER-1206

The ER-1206 is a compact splash-proof megaphone rated at 6W output and features IPX5 water-jet-resistant designs. It operates with 6 R6P batteries, or 4 R6P batteries when the battery spacer (accessory) is used. Handle and microphone with anti-bacteria treatment improve hygiene and safety during use.

### **SPECIFICATIONS**

|                         | ER-1203                                                                                | ER-1206                                                                                                                                                                 | ER-1206W                                                                                                                                                                                                                      | ER-1206S                                                                                                                                                                                                                  |  |  |  |  |
|-------------------------|----------------------------------------------------------------------------------------|-------------------------------------------------------------------------------------------------------------------------------------------------------------------------|-------------------------------------------------------------------------------------------------------------------------------------------------------------------------------------------------------------------------------|---------------------------------------------------------------------------------------------------------------------------------------------------------------------------------------------------------------------------|--|--|--|--|
| Power Source            | R6P (AA) × 4 (6V DC)                                                                   |                                                                                                                                                                         | R6P (AA) × 6 (9V DC) or R6P (AA) × 4 with battery spacer (6V DC)                                                                                                                                                              |                                                                                                                                                                                                                           |  |  |  |  |
| Rated Output            | 3W                                                                                     |                                                                                                                                                                         | 6W                                                                                                                                                                                                                            |                                                                                                                                                                                                                           |  |  |  |  |
| Maximum Output          | 4W                                                                                     |                                                                                                                                                                         | 10W                                                                                                                                                                                                                           |                                                                                                                                                                                                                           |  |  |  |  |
| Battery Life            | Approx. 8 hours (JEITA)*2                                                              | When using six R6P batteries (JEITA)* <sup>2</sup><br>Voice: Approx. 8 hours<br>—<br>When using four R6P batteries (JEITA)* <sup>2</sup><br>Voice: Approx. 5 hours<br>— | When using six R6P batteries (JEITA)* <sup>2</sup><br>Voice: Approx. 8 hours,<br>Whistle: Approx. 20 minutes<br>When using four R6P batteries (JEITA)* <sup>2</sup><br>Voice: Approx. 5 hours,<br>Whistle: Approx. 10 minutes | When using six R6P batteries (JEITA)* <sup>2</sup><br>Voice: Approx. 8 hours,<br>Siren: Approx. 20 minutes<br>When using four R6P batteries (JEITA)* <sup>2</sup><br>Voice: Approx. 5 hours,<br>Siren: Approx. 10 minutes |  |  |  |  |
| Audible Range           | Voice: Approx. 125m (JEITA)* <sup>2</sup>                                              | Voice: Approx. 250m (JEITA)* <sup>2</sup>                                                                                                                               | Voice: Approx. 250m (JEITA)* <sup>2</sup><br>Whistle: Approx. 315m (JEITA)* <sup>2</sup>                                                                                                                                      | Voice: Approx. 250m (JEITA)* <sup>2</sup><br>Siren: Approx. 315m (JEITA)* <sup>2</sup>                                                                                                                                    |  |  |  |  |
| Signal Sound            | -                                                                                      | _                                                                                                                                                                       | Whistle                                                                                                                                                                                                                       | Siren (sounds of 5 seconds intervals)                                                                                                                                                                                     |  |  |  |  |
| Frequency Response      | 500 - 6,000Hz (SPL -20dB)                                                              |                                                                                                                                                                         | 450 - 6,000Hz (SPL -20dB)                                                                                                                                                                                                     |                                                                                                                                                                                                                           |  |  |  |  |
| Magnetic Circuit        | Neodymium magnet, inner magnet type                                                    |                                                                                                                                                                         |                                                                                                                                                                                                                               |                                                                                                                                                                                                                           |  |  |  |  |
| Diaphragm               | Polyimide film (voice coil, bobbin)                                                    |                                                                                                                                                                         |                                                                                                                                                                                                                               |                                                                                                                                                                                                                           |  |  |  |  |
| Anti-bacteria Treatment | Mouth and handle                                                                       |                                                                                                                                                                         |                                                                                                                                                                                                                               |                                                                                                                                                                                                                           |  |  |  |  |
| Water Protection        | IPX5                                                                                   |                                                                                                                                                                         |                                                                                                                                                                                                                               |                                                                                                                                                                                                                           |  |  |  |  |
| Operating Temperature   | -10°C to +40°C                                                                         |                                                                                                                                                                         |                                                                                                                                                                                                                               |                                                                                                                                                                                                                           |  |  |  |  |
| Finish                  | Horn: ASA resin, clear dark gray<br>Other: ASA resin, dark gray<br>Strap: Nylon, black | Horn: ASA resin, clear dark gray<br>Other: ASA resin, dark gray<br>Strap: Nylon, black                                                                                  | Horn: ASA resin, clear dark gray<br>Other: ASA resin, yellow<br>Strap: Nylon, black                                                                                                                                           | Horn: ASA resin, clear red<br>Other: ASA resin, red<br>Strap: Nylon, black                                                                                                                                                |  |  |  |  |
| Dimensions              | 137 (W) × 257,8 (H) × 210 (D)mm                                                        | I) × 210 (D)mm 154 (W) × 266 (H) × 250 (D)mm                                                                                                                            |                                                                                                                                                                                                                               |                                                                                                                                                                                                                           |  |  |  |  |
| Weight                  | 610g (without batteries)                                                               | 660g (without batteries)                                                                                                                                                | 680g (without batteries)                                                                                                                                                                                                      | 680g (without batteries)                                                                                                                                                                                                  |  |  |  |  |
| Accessory               | Battery spacer × 1                                                                     |                                                                                                                                                                         |                                                                                                                                                                                                                               |                                                                                                                                                                                                                           |  |  |  |  |
| Option                  | Wall mounting bracket for megaphone : SP-1100                                          |                                                                                                                                                                         |                                                                                                                                                                                                                               |                                                                                                                                                                                                                           |  |  |  |  |