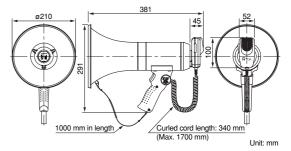

### ER-3215

The ER-1215S is an easy-to-operate, hand grip type 15W megaphone.

It can be used as a shoulder-type megaphone when, the microphone is detached.

Handle and microphone with anti-bacteria treatment improve hygiene and safety during use

|                                 | ER-2215                                                                                      | ER-2215W                                                                                      | ER-3215                                                                | ER-2230W                                                                                                                                                         | ER-2930W                                                                                                                                                                                           |  |  |
|---------------------------------|----------------------------------------------------------------------------------------------|-----------------------------------------------------------------------------------------------|------------------------------------------------------------------------|------------------------------------------------------------------------------------------------------------------------------------------------------------------|----------------------------------------------------------------------------------------------------------------------------------------------------------------------------------------------------|--|--|
| Power Source                    | R14P (C) × 6 (9V DC)                                                                         |                                                                                               |                                                                        | Battery: R20P (D) x 10 (15V DC)<br>External Power: 12V DC Battery                                                                                                |                                                                                                                                                                                                    |  |  |
| Rated Output                    |                                                                                              | 15W                                                                                           |                                                                        |                                                                                                                                                                  | 30W                                                                                                                                                                                                |  |  |
| Maximum Output                  |                                                                                              | 23W                                                                                           |                                                                        |                                                                                                                                                                  | 45W                                                                                                                                                                                                |  |  |
| Battery Life                    | Approx. 9 hours (JEITA)* <sup>2</sup>                                                        | Voice: Approx. 9 hours (JEITA)* <sup>2</sup><br>Whistle: Approx. 20 min (JEITA)* <sup>2</sup> | Voice: Approx. 9 hours (JEITA)* <sup>2</sup>                           | Voice: Approx. 17 hours (JEITA)* <sup>2</sup><br>Whistle: Approx. 90 min (JEITA)* <sup>2</sup>                                                                   |                                                                                                                                                                                                    |  |  |
| Audible Range                   | Voice: Approx. 400m (JEITA)* <sup>2</sup>                                                    | Voice: Approx. 400m (JEITA)* <sup>2</sup> ,<br>Whistle: Approx. 500m (JEITA)* <sup>2</sup>    | Voice: Approx. 400m (JEITA)*2                                          | Voice: Approx. 800m (JEITA)* <sup>2</sup> ,<br>Whistle: Approx. 1000m (JEITA)* <sup>2</sup>                                                                      |                                                                                                                                                                                                    |  |  |
| Signal Sound                    | —                                                                                            | Whistle (1,600Hz to 2,400Hz)                                                                  | _                                                                      | Whistle (1,600Hz to 2,400Hz)                                                                                                                                     |                                                                                                                                                                                                    |  |  |
| AUX Input Sensitivity           | -                                                                                            | —                                                                                             | —                                                                      | $-10$ dB <sup>*1</sup> (300mV), 10k $\Omega$ (ø3.5 mini jack, stereo plug acceptable), volume control                                                            |                                                                                                                                                                                                    |  |  |
| EXT Mic Input                   | -                                                                                            | —                                                                                             | —                                                                      | $600\Omega$ , unbalanced, ø6.3 phone jack, volume control                                                                                                        |                                                                                                                                                                                                    |  |  |
| Receiving Frequency             | —                                                                                            | —                                                                                             | —                                                                      | _                                                                                                                                                                | UHF (800MHz band) and VHF (200MHz band)                                                                                                                                                            |  |  |
| Antenna                         | -                                                                                            | —                                                                                             | —                                                                      | —                                                                                                                                                                | Fold-down flexible antenna                                                                                                                                                                         |  |  |
| Diaphragm                       | Polyimide film (voice coil, bobbin)                                                          |                                                                                               |                                                                        |                                                                                                                                                                  |                                                                                                                                                                                                    |  |  |
| Anti-bacteria Treatment         | Microphone M                                                                                 |                                                                                               | Mouth and handle                                                       | Microphone                                                                                                                                                       |                                                                                                                                                                                                    |  |  |
| Remaining<br>Battery Indication | -                                                                                            | -                                                                                             | -                                                                      | LED (also serves as a power indicator)<br>Stereo ON: Normal use, Flashing: Batteries need replacement                                                            |                                                                                                                                                                                                    |  |  |
| Operating Temperature           |                                                                                              | ·                                                                                             | -10°C to +40°C                                                         |                                                                                                                                                                  |                                                                                                                                                                                                    |  |  |
| Finish                          | Horn: ABS resin, light gray<br>Microphone and others: ABS resin, gray<br>Strap: Nylon, black |                                                                                               |                                                                        | Horn ring: Vinyl chloride, gray<br>Horn: Aluminum, light gray, paint<br>Case top: Die-cast aluminum, gray, paint<br>Strap: Nylon, black, Others: ABS resin, gray |                                                                                                                                                                                                    |  |  |
| Dimensions                      | ø210 × 336mm                                                                                 |                                                                                               | 210 (W) x 291 (H) x 381 (D)mm<br>(when attaching the microphone)       | ø351 x 512mm                                                                                                                                                     |                                                                                                                                                                                                    |  |  |
| Weight                          | Body: 1.1kg<br>(without microphone and batteries)<br>Microphone: 150g                        | Body: 1.2kg<br>(without microphone and batteries)<br>Microphone: 150g                         | Body: 1.15kg<br>(without microphone and batteries)<br>Microphone: 150g | 3.6kg (without microphone and batteries)<br>Microphone: 150g                                                                                                     | 3.8kg (without microphone and batteries)<br>Microphone: 150g                                                                                                                                       |  |  |
| Accessories                     | -                                                                                            | -                                                                                             | -                                                                      | ø3.5 mini plug (AUX input x 1, External power supply cord (1m) x1,<br>Splash-proof cover x 1*3                                                                   |                                                                                                                                                                                                    |  |  |
| Option                          | Speaker :                                                                                    | stand: ST-16                                                                                  | _                                                                      | Speaker stand: ST-16,<br>Microphone: DM series                                                                                                                   | Speaker stand: ST-16,<br>Microphone: DM series<br>Wireless Microphone: WM-3220 series,<br>WM-3310 series, WM-4200 series,<br>WM-4300 series<br>Wireless tuner: WTU-3800 series,<br>WTU-4800 series |  |  |