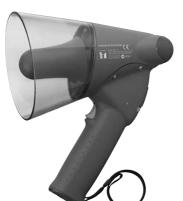

### ER-1203

The ER-1203 is a compact splash-proof megaphone rated at 3W output and features IPX5 water-jet-resistant designs. Handle and microphone with anti-bacteria treatment improve hygiene and safety during use.

### **SPECIFICATIONS**

|                         | ER-1203                                                                                | ER-1206                                                                                                                                                                 | ER-1206W                                                                                                                                                                                                                      | ER-1206S                                                                                                                                                                                                                  |  |  |  |  |
|-------------------------|----------------------------------------------------------------------------------------|-------------------------------------------------------------------------------------------------------------------------------------------------------------------------|-------------------------------------------------------------------------------------------------------------------------------------------------------------------------------------------------------------------------------|---------------------------------------------------------------------------------------------------------------------------------------------------------------------------------------------------------------------------|--|--|--|--|
| Power Source            | R6P (AA) × 4 (6V DC)                                                                   |                                                                                                                                                                         | R6P (AA) × 6 (9V DC) or R6P (AA) × 4 with battery spacer (6V DC)                                                                                                                                                              |                                                                                                                                                                                                                           |  |  |  |  |
| Rated Output            | 3W                                                                                     |                                                                                                                                                                         | 6W                                                                                                                                                                                                                            |                                                                                                                                                                                                                           |  |  |  |  |
| Maximum Output          | 4W                                                                                     |                                                                                                                                                                         | 10W                                                                                                                                                                                                                           |                                                                                                                                                                                                                           |  |  |  |  |
| Battery Life            | Approx. 8 hours (JEITA)*2                                                              | When using six R6P batteries (JEITA)* <sup>2</sup><br>Voice: Approx. 8 hours<br>—<br>When using four R6P batteries (JEITA)* <sup>2</sup><br>Voice: Approx. 5 hours<br>— | When using six R6P batteries (JEITA)* <sup>2</sup><br>Voice: Approx. 8 hours,<br>Whistle: Approx. 20 minutes<br>When using four R6P batteries (JEITA)* <sup>2</sup><br>Voice: Approx. 5 hours,<br>Whistle: Approx. 10 minutes | When using six R6P batteries (JEITA)* <sup>2</sup><br>Voice: Approx. 8 hours,<br>Siren: Approx. 20 minutes<br>When using four R6P batteries (JEITA)* <sup>2</sup><br>Voice: Approx. 5 hours,<br>Siren: Approx. 10 minutes |  |  |  |  |
| Audible Range           | Voice: Approx. 125m (JEITA)* <sup>2</sup>                                              | Voice: Approx. 250m (JEITA)* <sup>2</sup>                                                                                                                               | Voice: Approx. 250m (JEITA)* <sup>2</sup><br>Whistle: Approx. 315m (JEITA)* <sup>2</sup>                                                                                                                                      | Voice: Approx. 250m (JEITA)* <sup>2</sup><br>Siren: Approx. 315m (JEITA)* <sup>2</sup>                                                                                                                                    |  |  |  |  |
| Signal Sound            | -                                                                                      | _                                                                                                                                                                       | Whistle                                                                                                                                                                                                                       | Siren (sounds of 5 seconds intervals)                                                                                                                                                                                     |  |  |  |  |
| Frequency Response      | 500 - 6,000Hz (SPL -20dB)                                                              |                                                                                                                                                                         | 450 - 6,000Hz (SPL -20dB)                                                                                                                                                                                                     |                                                                                                                                                                                                                           |  |  |  |  |
| Magnetic Circuit        | Neodymium magnet, inner magnet type                                                    |                                                                                                                                                                         |                                                                                                                                                                                                                               |                                                                                                                                                                                                                           |  |  |  |  |
| Diaphragm               | Polyimide film (voice coil, bobbin)                                                    |                                                                                                                                                                         |                                                                                                                                                                                                                               |                                                                                                                                                                                                                           |  |  |  |  |
| Anti-bacteria Treatment | Mouth and handle                                                                       |                                                                                                                                                                         |                                                                                                                                                                                                                               |                                                                                                                                                                                                                           |  |  |  |  |
| Water Protection        | IPX5                                                                                   |                                                                                                                                                                         |                                                                                                                                                                                                                               |                                                                                                                                                                                                                           |  |  |  |  |
| Operating Temperature   | -10°C to +40°C                                                                         |                                                                                                                                                                         |                                                                                                                                                                                                                               |                                                                                                                                                                                                                           |  |  |  |  |
| Finish                  | Horn: ASA resin, clear dark gray<br>Other: ASA resin, dark gray<br>Strap: Nylon, black | Horn: ASA resin, clear dark gray<br>Other: ASA resin, dark gray<br>Strap: Nylon, black                                                                                  | Horn: ASA resin, clear dark gray<br>Other: ASA resin, yellow<br>Strap: Nylon, black                                                                                                                                           | Horn: ASA resin, clear red<br>Other: ASA resin, red<br>Strap: Nylon, black                                                                                                                                                |  |  |  |  |
| Dimensions              | 137 (W) × 257,8 (H) × 210 (D)mm                                                        | I) × 210 (D)mm 154 (W) × 266 (H) × 250 (D)mm                                                                                                                            |                                                                                                                                                                                                                               |                                                                                                                                                                                                                           |  |  |  |  |
| Weight                  | 610g (without batteries)                                                               | 660g (without batteries)                                                                                                                                                | 680g (without batteries)                                                                                                                                                                                                      | 680g (without batteries)                                                                                                                                                                                                  |  |  |  |  |
| Accessory               | Battery spacer × 1                                                                     |                                                                                                                                                                         |                                                                                                                                                                                                                               |                                                                                                                                                                                                                           |  |  |  |  |
| Option                  | Wall mounting bracket for megaphone : SP-1100                                          |                                                                                                                                                                         |                                                                                                                                                                                                                               |                                                                                                                                                                                                                           |  |  |  |  |