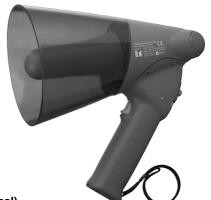

#### ER-1206

The ER-1206 is a compact splash-proof megaphone rated at 6W output and features IPX5 water-jet-resistant designs. It operates with 6 R6P batteries, or 4 R6P batteries when the battery spacer (accessory) is used. Handle and microphone with anti-bacteria treatment improve hygiene and safety during use.

### **SPECIFICATIONS**

|                         | ER-1203                                                                                | ER-1206                                                                                                                                                                 | ER-1206W                                                                                                                                                                                                                      | ER-1206S                                                                                                                                                                                                                  |  |  |  |  |
|-------------------------|----------------------------------------------------------------------------------------|-------------------------------------------------------------------------------------------------------------------------------------------------------------------------|-------------------------------------------------------------------------------------------------------------------------------------------------------------------------------------------------------------------------------|---------------------------------------------------------------------------------------------------------------------------------------------------------------------------------------------------------------------------|--|--|--|--|
| Power Source            | R6P (AA) × 4 (6V DC)                                                                   |                                                                                                                                                                         | R6P (AA) × 6 (9V DC) or R6P (AA) × 4 with battery spacer (6V DC)                                                                                                                                                              |                                                                                                                                                                                                                           |  |  |  |  |
| Rated Output            | 3W                                                                                     |                                                                                                                                                                         | 6W                                                                                                                                                                                                                            |                                                                                                                                                                                                                           |  |  |  |  |
| Maximum Output          | 4W                                                                                     |                                                                                                                                                                         | 10W                                                                                                                                                                                                                           |                                                                                                                                                                                                                           |  |  |  |  |
| Battery Life            | Approx. 8 hours (JEITA)*2                                                              | When using six R6P batteries (JEITA)* <sup>2</sup><br>Voice: Approx. 8 hours<br>—<br>When using four R6P batteries (JEITA)* <sup>2</sup><br>Voice: Approx. 5 hours<br>— | When using six R6P batteries (JEITA)* <sup>2</sup><br>Voice: Approx. 8 hours,<br>Whistle: Approx. 20 minutes<br>When using four R6P batteries (JEITA)* <sup>2</sup><br>Voice: Approx. 5 hours,<br>Whistle: Approx. 10 minutes | When using six R6P batteries (JEITA)* <sup>2</sup><br>Voice: Approx. 8 hours,<br>Siren: Approx. 20 minutes<br>When using four R6P batteries (JEITA)* <sup>2</sup><br>Voice: Approx. 5 hours,<br>Siren: Approx. 10 minutes |  |  |  |  |
| Audible Range           | Voice: Approx. 125m (JEITA)* <sup>2</sup>                                              | Voice: Approx. 250m (JEITA)* <sup>2</sup>                                                                                                                               | Voice: Approx. 250m (JEITA)* <sup>2</sup><br>Whistle: Approx. 315m (JEITA)* <sup>2</sup>                                                                                                                                      | Voice: Approx. 250m (JEITA)* <sup>2</sup><br>Siren: Approx. 315m (JEITA)* <sup>2</sup>                                                                                                                                    |  |  |  |  |
| Signal Sound            | -                                                                                      | _                                                                                                                                                                       | Whistle                                                                                                                                                                                                                       | Siren (sounds of 5 seconds intervals)                                                                                                                                                                                     |  |  |  |  |
| Frequency Response      | 500 - 6,000Hz (SPL -20dB)                                                              |                                                                                                                                                                         | 450 - 6,000Hz (SPL -20dB)                                                                                                                                                                                                     |                                                                                                                                                                                                                           |  |  |  |  |
| Magnetic Circuit        | Neodymium magnet, inner magnet type                                                    |                                                                                                                                                                         |                                                                                                                                                                                                                               |                                                                                                                                                                                                                           |  |  |  |  |
| Diaphragm               | Polyimide film (voice coil, bobbin)                                                    |                                                                                                                                                                         |                                                                                                                                                                                                                               |                                                                                                                                                                                                                           |  |  |  |  |
| Anti-bacteria Treatment | Mouth and handle                                                                       |                                                                                                                                                                         |                                                                                                                                                                                                                               |                                                                                                                                                                                                                           |  |  |  |  |
| Water Protection        | IPX5                                                                                   |                                                                                                                                                                         |                                                                                                                                                                                                                               |                                                                                                                                                                                                                           |  |  |  |  |
| Operating Temperature   | -10°C to +40°C                                                                         |                                                                                                                                                                         |                                                                                                                                                                                                                               |                                                                                                                                                                                                                           |  |  |  |  |
| Finish                  | Horn: ASA resin, clear dark gray<br>Other: ASA resin, dark gray<br>Strap: Nylon, black | Horn: ASA resin, clear dark gray<br>Other: ASA resin, dark gray<br>Strap: Nylon, black                                                                                  | Horn: ASA resin, clear dark gray<br>Other: ASA resin, yellow<br>Strap: Nylon, black                                                                                                                                           | Horn: ASA resin, clear red<br>Other: ASA resin, red<br>Strap: Nylon, black                                                                                                                                                |  |  |  |  |
| Dimensions              | 137 (W) × 257,8 (H) × 210 (D)mm                                                        | I) × 210 (D)mm 154 (W) × 266 (H) × 250 (D)mm                                                                                                                            |                                                                                                                                                                                                                               |                                                                                                                                                                                                                           |  |  |  |  |
| Weight                  | 610g (without batteries)                                                               | 660g (without batteries)                                                                                                                                                | 680g (without batteries)                                                                                                                                                                                                      | 680g (without batteries)                                                                                                                                                                                                  |  |  |  |  |
| Accessory               | Battery spacer × 1                                                                     |                                                                                                                                                                         |                                                                                                                                                                                                                               |                                                                                                                                                                                                                           |  |  |  |  |
| Option                  | Wall mounting bracket for megaphone : SP-1100                                          |                                                                                                                                                                         |                                                                                                                                                                                                                               |                                                                                                                                                                                                                           |  |  |  |  |