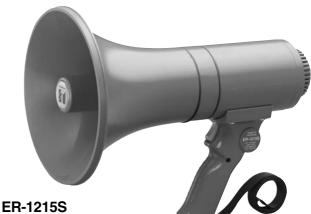

### (with Siren signal)

The ER-1215S is a hand grip type, 15W output megaphone with siren. Pressing the siren button sounds a siren continuously in emergency conditions.

Handle and microphone with anti-bacteria treatment improve hygiene and safety during use.