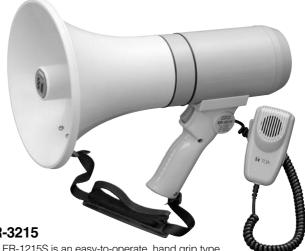

### ER-3215

The ER-1215S is an easy-to-operate, hand grip type 15W megaphone.

It can be used as a shoulder-type megaphone when, the microphone is detached.

Handle and microphone with anti-bacteria treatment improve hygiene and safety during use