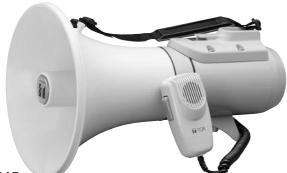

### ER-2930W (with Whistle signal)

The ER-2930W is a shoulder megaphone having an EXT. mic input, AUX input, DC power input, battery meter and whistle function. It can be mounted to the optional ST-16 speaker stand.

Handle and microphone with anti-bacteria treatment improve hygiene and safety during use.

Optional Wirless Tuner unit UHF: WTU-4800 VHF: WTU-3800

Its microphone assembly is germ-resistant treated.

The newly developed polyimide diaphragm is employed to ensure high sound quality. A wireless function is also provided.