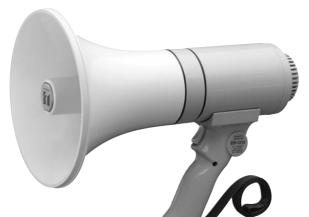

### ER-1215

The ER-1215 is an easy-to-operate, hand grip type megaphone rated at 15W output.

Handle and microphone with anti-bacteria treatment improve hygiene and safety during use.

The newly developed polyimide diaphragm is employed to ensure high sound quality.