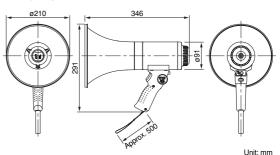

### (with Siren signal)

The ER-1215S is a hand grip type, 15W output megaphone with siren. Pressing the siren button sounds a siren continuously in emergency conditions.

Handle and microphone with anti-bacteria treatment improve hygiene and safety during use.

|                         | ER-520                                                                        | ER-520W                                                                                        | ER-520S                                                                                         | ER-1215                                                                       | ER-1215S                                                                                       |  |  |
|-------------------------|-------------------------------------------------------------------------------|------------------------------------------------------------------------------------------------|-------------------------------------------------------------------------------------------------|-------------------------------------------------------------------------------|------------------------------------------------------------------------------------------------|--|--|
| Power Source            | R6P (AA) × 8 (12V DC)                                                         |                                                                                                |                                                                                                 | R14P (C) × 6 (9V DC)                                                          |                                                                                                |  |  |
| Rated Output            | 6W                                                                            |                                                                                                |                                                                                                 | 15W                                                                           |                                                                                                |  |  |
| Maximum Output          | 10W                                                                           |                                                                                                |                                                                                                 | 23W                                                                           |                                                                                                |  |  |
| Battery Life            | Approx. 10 hours (JEITA)* <sup>2</sup>                                        | Voice: Approx. 10 hours (JEITA)* <sup>2</sup><br>Whistle: Approx. 30 min (JEITA)* <sup>2</sup> | Voice: Approx. 10 hours (JEITA)* <sup>2</sup> ,<br>Silent: Approx. 40 min (JEITA)* <sup>2</sup> | Voice: Approx. 14 hours (JEITA)*2                                             | Voice: Approx. 14 hours (JEITA)* <sup>2</sup> ,<br>Siren: Approx. 20 min (JEITA)* <sup>2</sup> |  |  |
| Audible Range           | Voice: Approx. 250m (JEITA)*2                                                 | Voice: Approx. 250m (JEITA)* <sup>2</sup> ,<br>Whistle: Approx. 315m (JEITA)* <sup>2</sup>     | Voice: Approx. 250m (JEITA)*2<br>Silent: Approx. 315m (JEITA)*2                                 | Voice: Approx. 315m (JEITA)*2                                                 | Voice: Approx. 315m (JEITA)* <sup>2</sup> ,<br>Siren: Approx. 500m (JEITA)* <sup>2</sup>       |  |  |
| Signal Sound            | —                                                                             | Whistle                                                                                        | Siren                                                                                           | —                                                                             | Siren                                                                                          |  |  |
| Diaphragm               | Polyamide film (voice coil, bobbin)                                           |                                                                                                |                                                                                                 |                                                                               |                                                                                                |  |  |
| Anti-bacteria Treatment | Mouth and handle                                                              |                                                                                                |                                                                                                 |                                                                               |                                                                                                |  |  |
| Operating Temperature   | -10°C to +40°C                                                                |                                                                                                |                                                                                                 |                                                                               |                                                                                                |  |  |
| Finish                  | Horn: ABS resin, light gray<br>Others: ABS resin, gray<br>Strap: Nylon, black | Horn: ABS resin, light gray<br>Others: ABS resin, gray<br>Strap: Nylon, black                  | Horn: ABS resin, red<br>Others: ABS resin, red<br>Strap: Nylon, black                           | Horn: ABS resin, light gray<br>Others: ABS resin, gray<br>Strap: Nylon, black | Horn: ABS resin, red<br>Others: ABS resin, red<br>Strap: Nylon, black                          |  |  |
| Dimensions              | 160 (W) × 256 (H) × 260 (D)mm                                                 |                                                                                                |                                                                                                 | 210 (W) × 291 (H) × 346 (D)mm                                                 |                                                                                                |  |  |
| Weight                  | 620g (without batteries)                                                      | 650g (without batteries)                                                                       | 650g (without batteries)                                                                        | 1.1kg (without batteries)                                                     | 1.2kg (without batteries)                                                                      |  |  |