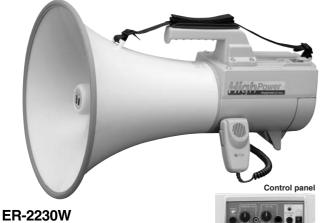

#### ER-2230W (with Whistle signal)

The ER-2230W is a shoulder megaphone having an EXT. mic input, AUX input, DC power input, battery meter and whistle function. It can be mounted to the optional ST-16 speaker stand.

Its microphone assembly is germ-resistant treated.

The newly developed polyimide diaphragm is employed to ensure high sound quality.