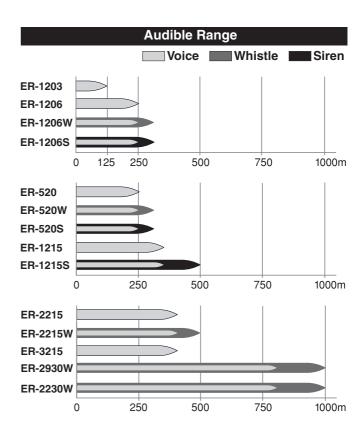

### **SPECIFICATIONS**

|                         | ER-1203                                                                                | ER-1206                                                                                                                                                                 | ER-1206W                                                                                                                                                                                                                      | ER-1206S                                                                                                                                                                                                                  |  |  |  |  |
|-------------------------|----------------------------------------------------------------------------------------|-------------------------------------------------------------------------------------------------------------------------------------------------------------------------|-------------------------------------------------------------------------------------------------------------------------------------------------------------------------------------------------------------------------------|---------------------------------------------------------------------------------------------------------------------------------------------------------------------------------------------------------------------------|--|--|--|--|
| Power Source            | R6P (AA) × 4 (6V DC)                                                                   |                                                                                                                                                                         | R6P (AA) × 6 (9V DC) or R6P (AA) × 4 with battery spacer (6V DC)                                                                                                                                                              |                                                                                                                                                                                                                           |  |  |  |  |
| Rated Output            | 3W                                                                                     |                                                                                                                                                                         | 6W                                                                                                                                                                                                                            |                                                                                                                                                                                                                           |  |  |  |  |
| Maximum Output          | 4W                                                                                     |                                                                                                                                                                         | 10W                                                                                                                                                                                                                           |                                                                                                                                                                                                                           |  |  |  |  |
| Battery Life            | Approx. 8 hours (JEITA)*2                                                              | When using six R6P batteries (JEITA)* <sup>2</sup><br>Voice: Approx. 8 hours<br>—<br>When using four R6P batteries (JEITA)* <sup>2</sup><br>Voice: Approx. 5 hours<br>— | When using six R6P batteries (JEITA)* <sup>2</sup><br>Voice: Approx. 8 hours,<br>Whistle: Approx. 20 minutes<br>When using four R6P batteries (JEITA)* <sup>2</sup><br>Voice: Approx. 5 hours,<br>Whistle: Approx. 10 minutes | When using six R6P batteries (JEITA)* <sup>2</sup><br>Voice: Approx. 8 hours,<br>Siren: Approx. 20 minutes<br>When using four R6P batteries (JEITA)* <sup>2</sup><br>Voice: Approx. 5 hours,<br>Siren: Approx. 10 minutes |  |  |  |  |
| Audible Range           | Voice: Approx. 125m (JEITA)* <sup>2</sup>                                              | Voice: Approx. 250m (JEITA)* <sup>2</sup>                                                                                                                               | Voice: Approx. 250m (JEITA)* <sup>2</sup><br>Whistle: Approx. 315m (JEITA)* <sup>2</sup>                                                                                                                                      | Voice: Approx. 250m (JEITA)* <sup>2</sup><br>Siren: Approx. 315m (JEITA)* <sup>2</sup>                                                                                                                                    |  |  |  |  |
| Signal Sound            | -                                                                                      | _                                                                                                                                                                       | Whistle                                                                                                                                                                                                                       | Siren (sounds of 5 seconds intervals)                                                                                                                                                                                     |  |  |  |  |
| Frequency Response      | 500 - 6,000Hz (SPL -20dB)                                                              |                                                                                                                                                                         | 450 - 6,000Hz (SPL -20dB)                                                                                                                                                                                                     |                                                                                                                                                                                                                           |  |  |  |  |
| Magnetic Circuit        | Neodymium magnet, inner magnet type                                                    |                                                                                                                                                                         |                                                                                                                                                                                                                               |                                                                                                                                                                                                                           |  |  |  |  |
| Diaphragm               | Polyimide film (voice coil, bobbin)                                                    |                                                                                                                                                                         |                                                                                                                                                                                                                               |                                                                                                                                                                                                                           |  |  |  |  |
| Anti-bacteria Treatment | Mouth and handle                                                                       |                                                                                                                                                                         |                                                                                                                                                                                                                               |                                                                                                                                                                                                                           |  |  |  |  |
| Water Protection        | IPX5                                                                                   |                                                                                                                                                                         |                                                                                                                                                                                                                               |                                                                                                                                                                                                                           |  |  |  |  |
| Operating Temperature   | -10°C to +40°C                                                                         |                                                                                                                                                                         |                                                                                                                                                                                                                               |                                                                                                                                                                                                                           |  |  |  |  |
| Finish                  | Horn: ASA resin, clear dark gray<br>Other: ASA resin, dark gray<br>Strap: Nylon, black | Horn: ASA resin, clear dark gray<br>Other: ASA resin, dark gray<br>Strap: Nylon, black                                                                                  | Horn: ASA resin, clear dark gray<br>Other: ASA resin, yellow<br>Strap: Nylon, black                                                                                                                                           | Horn: ASA resin, clear red<br>Other: ASA resin, red<br>Strap: Nylon, black                                                                                                                                                |  |  |  |  |
| Dimensions              | 137 (W) × 257,8 (H) × 210 (D)mm                                                        | I) × 210 (D)mm 154 (W) × 266 (H) × 250 (D)mm                                                                                                                            |                                                                                                                                                                                                                               |                                                                                                                                                                                                                           |  |  |  |  |
| Weight                  | 610g (without batteries)                                                               | 660g (without batteries)                                                                                                                                                | 680g (without batteries)                                                                                                                                                                                                      | 680g (without batteries)                                                                                                                                                                                                  |  |  |  |  |
| Accessory               | Battery spacer × 1                                                                     |                                                                                                                                                                         |                                                                                                                                                                                                                               |                                                                                                                                                                                                                           |  |  |  |  |
| Option                  | Wall mounting bracket for megaphone : SP-1100                                          |                                                                                                                                                                         |                                                                                                                                                                                                                               |                                                                                                                                                                                                                           |  |  |  |  |

|                         | ER-520                                                                        | ER-520W                                                                                        | ER-520S                                                                                         | ER-1215                                                                       | ER-1215S                                                                                       |  |  |
|-------------------------|-------------------------------------------------------------------------------|------------------------------------------------------------------------------------------------|-------------------------------------------------------------------------------------------------|-------------------------------------------------------------------------------|------------------------------------------------------------------------------------------------|--|--|
| Power Source            | R6P (AA) × 8 (12V DC)                                                         |                                                                                                |                                                                                                 | R14P (C) × 6 (9V DC)                                                          |                                                                                                |  |  |
| Rated Output            | 6W                                                                            |                                                                                                |                                                                                                 | 15W                                                                           |                                                                                                |  |  |
| Maximum Output          | 10W                                                                           |                                                                                                |                                                                                                 | 23W                                                                           |                                                                                                |  |  |
| Battery Life            | Approx. 10 hours (JEITA)* <sup>2</sup>                                        | Voice: Approx. 10 hours (JEITA)* <sup>2</sup><br>Whistle: Approx. 30 min (JEITA)* <sup>2</sup> | Voice: Approx. 10 hours (JEITA)* <sup>2</sup> ,<br>Silent: Approx. 40 min (JEITA)* <sup>2</sup> | Voice: Approx. 14 hours (JEITA)*2                                             | Voice: Approx. 14 hours (JEITA)* <sup>2</sup> ,<br>Siren: Approx. 20 min (JEITA)* <sup>2</sup> |  |  |
| Audible Range           | Voice: Approx. 250m (JEITA)*2                                                 | Voice: Approx. 250m (JEITA)* <sup>2</sup> ,<br>Whistle: Approx. 315m (JEITA)* <sup>2</sup>     | Voice: Approx. 250m (JEITA)*2<br>Silent: Approx. 315m (JEITA)*2                                 | Voice: Approx. 315m (JEITA)*2                                                 | Voice: Approx. 315m (JEITA)* <sup>2</sup> ,<br>Siren: Approx. 500m (JEITA)* <sup>2</sup>       |  |  |
| Signal Sound            | —                                                                             | Whistle                                                                                        | Siren                                                                                           | —                                                                             | Siren                                                                                          |  |  |
| Diaphragm               | Polyamide film (voice coil, bobbin)                                           |                                                                                                |                                                                                                 |                                                                               |                                                                                                |  |  |
| Anti-bacteria Treatment | Mouth and handle                                                              |                                                                                                |                                                                                                 |                                                                               |                                                                                                |  |  |
| Operating Temperature   | -10°C to +40°C                                                                |                                                                                                |                                                                                                 |                                                                               |                                                                                                |  |  |
| Finish                  | Horn: ABS resin, light gray<br>Others: ABS resin, gray<br>Strap: Nylon, black | Horn: ABS resin, light gray<br>Others: ABS resin, gray<br>Strap: Nylon, black                  | Horn: ABS resin, red<br>Others: ABS resin, red<br>Strap: Nylon, black                           | Horn: ABS resin, light gray<br>Others: ABS resin, gray<br>Strap: Nylon, black | Horn: ABS resin, red<br>Others: ABS resin, red<br>Strap: Nylon, black                          |  |  |
| Dimensions              | 160 (W) × 256 (H) × 260 (D)mm                                                 |                                                                                                |                                                                                                 | 210 (W) × 291 (H) × 346 (D)mm                                                 |                                                                                                |  |  |
| Weight                  | 620g (without batteries)                                                      | 650g (without batteries)                                                                       | 650g (without batteries)                                                                        | 1.1kg (without batteries)                                                     | 1.2kg (without batteries)                                                                      |  |  |

|                                 | ER-2215                                                                                      | ER-2215W                                                                                      | ER-3215                                                                | ER-2230W                                                                                                                                                         | ER-2930W                                                                                                                                                                                           |  |  |
|---------------------------------|----------------------------------------------------------------------------------------------|-----------------------------------------------------------------------------------------------|------------------------------------------------------------------------|------------------------------------------------------------------------------------------------------------------------------------------------------------------|----------------------------------------------------------------------------------------------------------------------------------------------------------------------------------------------------|--|--|
| Power Source                    | R14P (C) × 6 (9V DC)                                                                         |                                                                                               |                                                                        | Battery: R20P (D) x 10 (15V DC)<br>External Power: 12V DC Battery                                                                                                |                                                                                                                                                                                                    |  |  |
| Rated Output                    |                                                                                              | 15W                                                                                           |                                                                        |                                                                                                                                                                  | 30W                                                                                                                                                                                                |  |  |
| Maximum Output                  |                                                                                              | 23W                                                                                           |                                                                        |                                                                                                                                                                  | 45W                                                                                                                                                                                                |  |  |
| Battery Life                    | Approx. 9 hours (JEITA)* <sup>2</sup>                                                        | Voice: Approx. 9 hours (JEITA)* <sup>2</sup><br>Whistle: Approx. 20 min (JEITA)* <sup>2</sup> | Voice: Approx. 9 hours (JEITA)* <sup>2</sup>                           | Voice: Approx. 17 hours (JEITA)* <sup>2</sup><br>Whistle: Approx. 90 min (JEITA)* <sup>2</sup>                                                                   |                                                                                                                                                                                                    |  |  |
| Audible Range                   | Voice: Approx. 400m (JEITA)* <sup>2</sup>                                                    | Voice: Approx. 400m (JEITA)* <sup>2</sup> ,<br>Whistle: Approx. 500m (JEITA)* <sup>2</sup>    | Voice: Approx. 400m (JEITA)*2                                          | Voice: Approx. 800m (JEITA)* <sup>2</sup> ,<br>Whistle: Approx. 1000m (JEITA)* <sup>2</sup>                                                                      |                                                                                                                                                                                                    |  |  |
| Signal Sound                    | —                                                                                            | Whistle (1,600Hz to 2,400Hz)                                                                  | _                                                                      | Whistle (1,600Hz to 2,400Hz)                                                                                                                                     |                                                                                                                                                                                                    |  |  |
| AUX Input Sensitivity           | -                                                                                            | —                                                                                             | —                                                                      | $-10$ dB <sup>*1</sup> (300mV), 10k $\Omega$ (ø3.5 mini jack, stereo plug acceptable), volume control                                                            |                                                                                                                                                                                                    |  |  |
| EXT Mic Input                   | -                                                                                            | —                                                                                             | —                                                                      | $600\Omega$ , unbalanced, ø6.3 phone jack, volume control                                                                                                        |                                                                                                                                                                                                    |  |  |
| Receiving Frequency             | —                                                                                            | —                                                                                             | —                                                                      | _                                                                                                                                                                | UHF (800MHz band) and VHF (200MHz band)                                                                                                                                                            |  |  |
| Antenna                         | -                                                                                            | —                                                                                             | —                                                                      | —                                                                                                                                                                | Fold-down flexible antenna                                                                                                                                                                         |  |  |
| Diaphragm                       | Polyimide film (voice coil, bobbin)                                                          |                                                                                               |                                                                        |                                                                                                                                                                  |                                                                                                                                                                                                    |  |  |
| Anti-bacteria Treatment         | Microphone M                                                                                 |                                                                                               | Mouth and handle                                                       | Microphone                                                                                                                                                       |                                                                                                                                                                                                    |  |  |
| Remaining<br>Battery Indication | -                                                                                            | -                                                                                             | -                                                                      | LED (also serves as a power indicator)<br>Stereo ON: Normal use, Flashing: Batteries need replacement                                                            |                                                                                                                                                                                                    |  |  |
| Operating Temperature           |                                                                                              | ·                                                                                             | -10°C to +40°C                                                         |                                                                                                                                                                  |                                                                                                                                                                                                    |  |  |
| Finish                          | Horn: ABS resin, light gray<br>Microphone and others: ABS resin, gray<br>Strap: Nylon, black |                                                                                               |                                                                        | Horn ring: Vinyl chloride, gray<br>Horn: Aluminum, light gray, paint<br>Case top: Die-cast aluminum, gray, paint<br>Strap: Nylon, black, Others: ABS resin, gray |                                                                                                                                                                                                    |  |  |
| Dimensions                      | ø210 × 336mm                                                                                 |                                                                                               | 210 (W) x 291 (H) x 381 (D)mm<br>(when attaching the microphone)       | ø351 x 512mm                                                                                                                                                     |                                                                                                                                                                                                    |  |  |
| Weight                          | Body: 1.1kg<br>(without microphone and batteries)<br>Microphone: 150g                        | Body: 1.2kg<br>(without microphone and batteries)<br>Microphone: 150g                         | Body: 1.15kg<br>(without microphone and batteries)<br>Microphone: 150g | 3.6kg (without microphone and batteries)<br>Microphone: 150g                                                                                                     | 3.8kg (without microphone and batteries)<br>Microphone: 150g                                                                                                                                       |  |  |
| Accessories                     | -                                                                                            | -                                                                                             | -                                                                      | ø3.5 mini plug (AUX input x 1, External power supply cord (1m) x1,<br>Splash-proof cover x 1*3                                                                   |                                                                                                                                                                                                    |  |  |
| Option                          | Speaker :                                                                                    | stand: ST-16                                                                                  | _                                                                      | Speaker stand: ST-16,<br>Microphone: DM series                                                                                                                   | Speaker stand: ST-16,<br>Microphone: DM series<br>Wireless Microphone: WM-3220 series,<br>WM-3310 series, WM-4200 series,<br>WM-4300 series<br>Wireless tuner: WTU-3800 series,<br>WTU-4800 series |  |  |