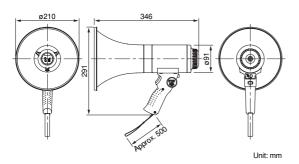

### ER-2215

The ER-2215 is an easy-to-operate, shoulder megaphone rated at 15W of output and having a separate microphone. It can be mounted to the optional ST-16 speaker stand.

Microphone with anti-bacteria treatment improve hygiene and safety during use.

|                                 | ER-2215                                                                                      | ER-2215W                                                                                      | ER-3215                                                                | ER-2230W                                                                                                                                                         | ER-2930W                                                                                                                                                                                           |  |  |
|---------------------------------|----------------------------------------------------------------------------------------------|-----------------------------------------------------------------------------------------------|------------------------------------------------------------------------|------------------------------------------------------------------------------------------------------------------------------------------------------------------|----------------------------------------------------------------------------------------------------------------------------------------------------------------------------------------------------|--|--|
| Power Source                    | R14P (C) × 6 (9V DC)                                                                         |                                                                                               |                                                                        | Battery: R20P (D) x 10 (15V DC)<br>External Power: 12V DC Battery                                                                                                |                                                                                                                                                                                                    |  |  |
| Rated Output                    |                                                                                              | 15W                                                                                           |                                                                        |                                                                                                                                                                  | 30W                                                                                                                                                                                                |  |  |
| Maximum Output                  |                                                                                              | 23W                                                                                           |                                                                        |                                                                                                                                                                  | 45W                                                                                                                                                                                                |  |  |
| Battery Life                    | Approx. 9 hours (JEITA)* <sup>2</sup>                                                        | Voice: Approx. 9 hours (JEITA)* <sup>2</sup><br>Whistle: Approx. 20 min (JEITA)* <sup>2</sup> | Voice: Approx. 9 hours (JEITA)* <sup>2</sup>                           | Voice: Approx. 17 hours (JEITA)* <sup>2</sup><br>Whistle: Approx. 90 min (JEITA)* <sup>2</sup>                                                                   |                                                                                                                                                                                                    |  |  |
| Audible Range                   | Voice: Approx. 400m (JEITA)* <sup>2</sup>                                                    | Voice: Approx. 400m (JEITA)* <sup>2</sup> ,<br>Whistle: Approx. 500m (JEITA)* <sup>2</sup>    | Voice: Approx. 400m (JEITA)*2                                          | Voice: Approx. 800m (JEITA)* <sup>2</sup> ,<br>Whistle: Approx. 1000m (JEITA)* <sup>2</sup>                                                                      |                                                                                                                                                                                                    |  |  |
| Signal Sound                    | —                                                                                            | Whistle (1,600Hz to 2,400Hz)                                                                  | _                                                                      | Whistle (1,600Hz to 2,400Hz)                                                                                                                                     |                                                                                                                                                                                                    |  |  |
| AUX Input Sensitivity           | -                                                                                            | —                                                                                             | —                                                                      | $-10$ dB <sup>*1</sup> (300mV), 10k $\Omega$ (ø3.5 mini jack, stereo plug acceptable), volume control                                                            |                                                                                                                                                                                                    |  |  |
| EXT Mic Input                   | -                                                                                            | —                                                                                             | —                                                                      | $600\Omega$ , unbalanced, ø6.3 phone jack, volume control                                                                                                        |                                                                                                                                                                                                    |  |  |
| Receiving Frequency             | —                                                                                            | —                                                                                             | —                                                                      | _                                                                                                                                                                | UHF (800MHz band) and VHF (200MHz band)                                                                                                                                                            |  |  |
| Antenna                         | -                                                                                            | —                                                                                             | —                                                                      | —                                                                                                                                                                | Fold-down flexible antenna                                                                                                                                                                         |  |  |
| Diaphragm                       | Polyimide film (voice coil, bobbin)                                                          |                                                                                               |                                                                        |                                                                                                                                                                  |                                                                                                                                                                                                    |  |  |
| Anti-bacteria Treatment         | Microphone M                                                                                 |                                                                                               | Mouth and handle                                                       | Microphone                                                                                                                                                       |                                                                                                                                                                                                    |  |  |
| Remaining<br>Battery Indication | -                                                                                            | -                                                                                             | -                                                                      | LED (also serves as a power indicator)<br>Stereo ON: Normal use, Flashing: Batteries need replacement                                                            |                                                                                                                                                                                                    |  |  |
| Operating Temperature           |                                                                                              | ·                                                                                             | -10°C to +40°C                                                         |                                                                                                                                                                  |                                                                                                                                                                                                    |  |  |
| Finish                          | Horn: ABS resin, light gray<br>Microphone and others: ABS resin, gray<br>Strap: Nylon, black |                                                                                               |                                                                        | Horn ring: Vinyl chloride, gray<br>Horn: Aluminum, light gray, paint<br>Case top: Die-cast aluminum, gray, paint<br>Strap: Nylon, black, Others: ABS resin, gray |                                                                                                                                                                                                    |  |  |
| Dimensions                      | ø210 × 336mm                                                                                 |                                                                                               | 210 (W) x 291 (H) x 381 (D)mm<br>(when attaching the microphone)       | ø351 x 512mm                                                                                                                                                     |                                                                                                                                                                                                    |  |  |
| Weight                          | Body: 1.1kg<br>(without microphone and batteries)<br>Microphone: 150g                        | Body: 1.2kg<br>(without microphone and batteries)<br>Microphone: 150g                         | Body: 1.15kg<br>(without microphone and batteries)<br>Microphone: 150g | 3.6kg (without microphone and batteries)<br>Microphone: 150g                                                                                                     | 3.8kg (without microphone and batteries)<br>Microphone: 150g                                                                                                                                       |  |  |
| Accessories                     | -                                                                                            | -                                                                                             | -                                                                      | ø3.5 mini plug (AUX input x 1, External power supply cord (1m) x1,<br>Splash-proof cover x 1*3                                                                   |                                                                                                                                                                                                    |  |  |
| Option                          | Speaker :                                                                                    | stand: ST-16                                                                                  | _                                                                      | Speaker stand: ST-16,<br>Microphone: DM series                                                                                                                   | Speaker stand: ST-16,<br>Microphone: DM series<br>Wireless Microphone: WM-3220 series,<br>WM-3310 series, WM-4200 series,<br>WM-4300 series<br>Wireless tuner: WTU-3800 series,<br>WTU-4800 series |  |  |