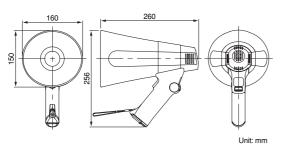

### **ER-520**

Small in size and light in weight, the ER-520 megaphone can be easily carried by a single hand.

Handle and microphone with anti-bacteria treatment improve hygiene and safety during use

The newly developed polyimide diaphragm is employed to ensure high sound quality.

#### **ER-520S** (with Siren signal)

Small in size and light in weight, the ER-520S megaphone can be easily carried by a single hand. It can also provide a siren tone. Handle and microphone with anti-bacteria treatment improve hygiene and safety during use

The newly developed polyimide diaphragm is employed to ensure high sound quality.

Small in size and light in weight, the ER-520W megaphone can be easily carried by a single hand. It can also provide a whistle tone. Handle and microphone with anti-bacteria treatment improve hygiene and safety during use.

|                         | ER-520                                                                        | ER-520W                                                                                        | ER-520S                                                                                         | ER-1215                                                                       | ER-1215S                                                                                       |  |  |
|-------------------------|-------------------------------------------------------------------------------|------------------------------------------------------------------------------------------------|-------------------------------------------------------------------------------------------------|-------------------------------------------------------------------------------|------------------------------------------------------------------------------------------------|--|--|
| Power Source            | R6P (AA) × 8 (12V DC)                                                         |                                                                                                |                                                                                                 | R14P (C) × 6 (9V DC)                                                          |                                                                                                |  |  |
| Rated Output            | 6W                                                                            |                                                                                                |                                                                                                 | 15W                                                                           |                                                                                                |  |  |
| Maximum Output          | 10W                                                                           |                                                                                                |                                                                                                 | 23W                                                                           |                                                                                                |  |  |
| Battery Life            | Approx. 10 hours (JEITA)* <sup>2</sup>                                        | Voice: Approx. 10 hours (JEITA)* <sup>2</sup><br>Whistle: Approx. 30 min (JEITA)* <sup>2</sup> | Voice: Approx. 10 hours (JEITA)* <sup>2</sup> ,<br>Silent: Approx. 40 min (JEITA)* <sup>2</sup> | Voice: Approx. 14 hours (JEITA)*2                                             | Voice: Approx. 14 hours (JEITA)* <sup>2</sup> ,<br>Siren: Approx. 20 min (JEITA)* <sup>2</sup> |  |  |
| Audible Range           | Voice: Approx. 250m (JEITA)*2                                                 | Voice: Approx. 250m (JEITA)* <sup>2</sup> ,<br>Whistle: Approx. 315m (JEITA)* <sup>2</sup>     | Voice: Approx. 250m (JEITA)*2<br>Silent: Approx. 315m (JEITA)*2                                 | Voice: Approx. 315m (JEITA)*2                                                 | Voice: Approx. 315m (JEITA)* <sup>2</sup> ,<br>Siren: Approx. 500m (JEITA)* <sup>2</sup>       |  |  |
| Signal Sound            | —                                                                             | Whistle                                                                                        | Siren                                                                                           | —                                                                             | Siren                                                                                          |  |  |
| Diaphragm               | Polyamide film (voice coil, bobbin)                                           |                                                                                                |                                                                                                 |                                                                               |                                                                                                |  |  |
| Anti-bacteria Treatment | Mouth and handle                                                              |                                                                                                |                                                                                                 |                                                                               |                                                                                                |  |  |
| Operating Temperature   | -10°C to +40°C                                                                |                                                                                                |                                                                                                 |                                                                               |                                                                                                |  |  |
| Finish                  | Horn: ABS resin, light gray<br>Others: ABS resin, gray<br>Strap: Nylon, black | Horn: ABS resin, light gray<br>Others: ABS resin, gray<br>Strap: Nylon, black                  | Horn: ABS resin, red<br>Others: ABS resin, red<br>Strap: Nylon, black                           | Horn: ABS resin, light gray<br>Others: ABS resin, gray<br>Strap: Nylon, black | Horn: ABS resin, red<br>Others: ABS resin, red<br>Strap: Nylon, black                          |  |  |
| Dimensions              | 160 (W) × 256 (H) × 260 (D)mm                                                 |                                                                                                |                                                                                                 | 210 (W) × 291 (H) × 346 (D)mm                                                 |                                                                                                |  |  |
| Weight                  | 620g (without batteries)                                                      | 650g (without batteries)                                                                       | 650g (without batteries)                                                                        | 1.1kg (without batteries)                                                     | 1.2kg (without batteries)                                                                      |  |  |