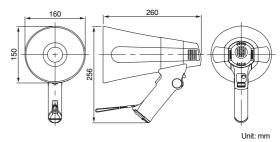

|                         | ER-520                                                                        | ER-520W                                                                                        | ER-520S                                                                                         | ER-1215                                                                       | ER-1215S                                                                                       |  |  |
|-------------------------|-------------------------------------------------------------------------------|------------------------------------------------------------------------------------------------|-------------------------------------------------------------------------------------------------|-------------------------------------------------------------------------------|------------------------------------------------------------------------------------------------|--|--|
| Power Source            | R6P (AA) × 8 (12V DC)                                                         |                                                                                                |                                                                                                 | R14P (C) × 6 (9V DC)                                                          |                                                                                                |  |  |
| Rated Output            | 6W                                                                            |                                                                                                |                                                                                                 | 15W                                                                           |                                                                                                |  |  |
| Maximum Output          | 10W                                                                           |                                                                                                |                                                                                                 | 23W                                                                           |                                                                                                |  |  |
| Battery Life            | Approx. 10 hours (JEITA)* <sup>2</sup>                                        | Voice: Approx. 10 hours (JEITA)* <sup>2</sup><br>Whistle: Approx. 30 min (JEITA)* <sup>2</sup> | Voice: Approx. 10 hours (JEITA)* <sup>2</sup> ,<br>Silent: Approx. 40 min (JEITA)* <sup>2</sup> | Voice: Approx. 14 hours (JEITA)*2                                             | Voice: Approx. 14 hours (JEITA)* <sup>2</sup> ,<br>Siren: Approx. 20 min (JEITA)* <sup>2</sup> |  |  |
| Audible Range           | Voice: Approx. 250m (JEITA)*2                                                 | Voice: Approx. 250m (JEITA)* <sup>2</sup> ,<br>Whistle: Approx. 315m (JEITA)* <sup>2</sup>     | Voice: Approx. 250m (JEITA)*2<br>Silent: Approx. 315m (JEITA)*2                                 | Voice: Approx. 315m (JEITA)*2                                                 | Voice: Approx. 315m (JEITA)* <sup>2</sup> ,<br>Siren: Approx. 500m (JEITA)* <sup>2</sup>       |  |  |
| Signal Sound            | —                                                                             | Whistle                                                                                        | Siren                                                                                           | —                                                                             | Siren                                                                                          |  |  |
| Diaphragm               | Polyamide film (voice coil, bobbin)                                           |                                                                                                |                                                                                                 |                                                                               |                                                                                                |  |  |
| Anti-bacteria Treatment | Mouth and handle                                                              |                                                                                                |                                                                                                 |                                                                               |                                                                                                |  |  |
| Operating Temperature   | -10°C to +40°C                                                                |                                                                                                |                                                                                                 |                                                                               |                                                                                                |  |  |
| Finish                  | Horn: ABS resin, light gray<br>Others: ABS resin, gray<br>Strap: Nylon, black | Horn: ABS resin, light gray<br>Others: ABS resin, gray<br>Strap: Nylon, black                  | Horn: ABS resin, red<br>Others: ABS resin, red<br>Strap: Nylon, black                           | Horn: ABS resin, light gray<br>Others: ABS resin, gray<br>Strap: Nylon, black | Horn: ABS resin, red<br>Others: ABS resin, red<br>Strap: Nylon, black                          |  |  |
| Dimensions              | 160 (W) × 256 (H) × 260 (D)mm                                                 |                                                                                                |                                                                                                 | 210 (W) × 291 (H) × 346 (D)mm                                                 |                                                                                                |  |  |
| Weight                  | 620g (without batteries)                                                      | 650g (without batteries)                                                                       | 650g (without batteries)                                                                        | 1.1kg (without batteries)                                                     | 1.2kg (without batteries)                                                                      |  |  |