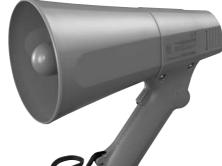

### ER-1215

The ER-1215 is an easy-to-operate, hand grip type megaphone rated at 15W output.

Handle and microphone with anti-bacteria treatment improve hygiene and safety during use.

The newly developed polyimide diaphragm is employed to ensure high sound quality.

### (with Siren signal)

The ER-1215S is a hand grip type, 15W output megaphone with siren. Pressing the siren button sounds a siren continuously in emergency conditions.

Handle and microphone with anti-bacteria treatment improve hygiene and safety during use.

### ER-3215

The ER-1215S is an easy-to-operate, hand grip type 15W megaphone.

It can be used as a shoulder-type megaphone when, the microphone is detached.

Handle and microphone with anti-bacteria treatment improve hygiene and safety during use