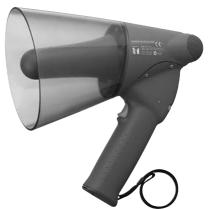

#### ER-1206

The ER-1206 is a compact splash-proof megaphone rated at 6W output and features IPX5 water-jet-resistant designs. It operates with 6 R6P batteries, or 4 R6P batteries when the battery spacer (accessory) is used. Handle and microphone with anti-bacteria treatment improve hygiene and safety during use.

### **SPECIFICATIONS**

|                         | ER-1203                                                                                | ER-1206                                                                                                                                                                 | ER-1206W                                                                                                                                                                                                                      | ER-1206S                                                                                                                                                                                                                  |  |  |  |  |
|-------------------------|----------------------------------------------------------------------------------------|-------------------------------------------------------------------------------------------------------------------------------------------------------------------------|-------------------------------------------------------------------------------------------------------------------------------------------------------------------------------------------------------------------------------|---------------------------------------------------------------------------------------------------------------------------------------------------------------------------------------------------------------------------|--|--|--|--|
| Power Source            | R6P (AA) × 4 (6V DC)                                                                   |                                                                                                                                                                         | R6P (AA) × 6 (9V DC) or R6P (AA) × 4 with battery spacer (6V DC)                                                                                                                                                              |                                                                                                                                                                                                                           |  |  |  |  |
| Rated Output            | 3W                                                                                     |                                                                                                                                                                         | 6W                                                                                                                                                                                                                            |                                                                                                                                                                                                                           |  |  |  |  |
| Maximum Output          | 4W                                                                                     |                                                                                                                                                                         | 10W                                                                                                                                                                                                                           |                                                                                                                                                                                                                           |  |  |  |  |
| Battery Life            | Approx. 8 hours (JEITA)*2                                                              | When using six R6P batteries (JEITA)* <sup>2</sup><br>Voice: Approx. 8 hours<br>—<br>When using four R6P batteries (JEITA)* <sup>2</sup><br>Voice: Approx. 5 hours<br>— | When using six R6P batteries (JEITA)* <sup>2</sup><br>Voice: Approx. 8 hours,<br>Whistle: Approx. 20 minutes<br>When using four R6P batteries (JEITA)* <sup>2</sup><br>Voice: Approx. 5 hours,<br>Whistle: Approx. 10 minutes | When using six R6P batteries (JEITA)* <sup>2</sup><br>Voice: Approx. 8 hours,<br>Siren: Approx. 20 minutes<br>When using four R6P batteries (JEITA)* <sup>2</sup><br>Voice: Approx. 5 hours,<br>Siren: Approx. 10 minutes |  |  |  |  |
| Audible Range           | Voice: Approx. 125m (JEITA)* <sup>2</sup>                                              | Voice: Approx. 250m (JEITA)* <sup>2</sup>                                                                                                                               | Voice: Approx. 250m (JEITA)* <sup>2</sup><br>Whistle: Approx. 315m (JEITA)* <sup>2</sup>                                                                                                                                      | Voice: Approx. 250m (JEITA)* <sup>2</sup><br>Siren: Approx. 315m (JEITA)* <sup>2</sup>                                                                                                                                    |  |  |  |  |
| Signal Sound            | -                                                                                      | _                                                                                                                                                                       | Whistle                                                                                                                                                                                                                       | Siren (sounds of 5 seconds intervals)                                                                                                                                                                                     |  |  |  |  |
| Frequency Response      | 500 - 6,000Hz (SPL -20dB)                                                              |                                                                                                                                                                         | 450 - 6,000Hz (SPL -20dB)                                                                                                                                                                                                     |                                                                                                                                                                                                                           |  |  |  |  |
| Magnetic Circuit        | Neodymium magnet, inner magnet type                                                    |                                                                                                                                                                         |                                                                                                                                                                                                                               |                                                                                                                                                                                                                           |  |  |  |  |
| Diaphragm               | Polyimide film (voice coil, bobbin)                                                    |                                                                                                                                                                         |                                                                                                                                                                                                                               |                                                                                                                                                                                                                           |  |  |  |  |
| Anti-bacteria Treatment | Mouth and handle                                                                       |                                                                                                                                                                         |                                                                                                                                                                                                                               |                                                                                                                                                                                                                           |  |  |  |  |
| Water Protection        | IPX5                                                                                   |                                                                                                                                                                         |                                                                                                                                                                                                                               |                                                                                                                                                                                                                           |  |  |  |  |
| Operating Temperature   | -10°C to +40°C                                                                         |                                                                                                                                                                         |                                                                                                                                                                                                                               |                                                                                                                                                                                                                           |  |  |  |  |
| Finish                  | Horn: ASA resin, clear dark gray<br>Other: ASA resin, dark gray<br>Strap: Nylon, black | Horn: ASA resin, clear dark gray<br>Other: ASA resin, dark gray<br>Strap: Nylon, black                                                                                  | Horn: ASA resin, clear dark gray<br>Other: ASA resin, yellow<br>Strap: Nylon, black                                                                                                                                           | Horn: ASA resin, clear red<br>Other: ASA resin, red<br>Strap: Nylon, black                                                                                                                                                |  |  |  |  |
| Dimensions              | 137 (W) × 257,8 (H) × 210 (D)mm                                                        | I) × 210 (D)mm 154 (W) × 266 (H) × 250 (D)mm                                                                                                                            |                                                                                                                                                                                                                               |                                                                                                                                                                                                                           |  |  |  |  |
| Weight                  | 610g (without batteries)                                                               | 660g (without batteries)                                                                                                                                                | 680g (without batteries)                                                                                                                                                                                                      | 680g (without batteries)                                                                                                                                                                                                  |  |  |  |  |
| Accessory               | Battery spacer × 1                                                                     |                                                                                                                                                                         |                                                                                                                                                                                                                               |                                                                                                                                                                                                                           |  |  |  |  |
| Option                  | Wall mounting bracket for megaphone : SP-1100                                          |                                                                                                                                                                         |                                                                                                                                                                                                                               |                                                                                                                                                                                                                           |  |  |  |  |