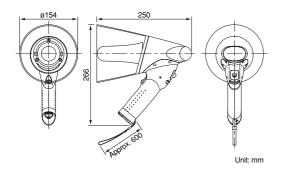

#### ER-1206

The ER-1206 is a compact splash-proof megaphone rated at 6W output and features IPX5 water-jet-resistant designs. It operates with 6 R6P batteries, or 4 R6P batteries when the battery spacer (accessory) is used. Handle and microphone with anti-bacteria treatment improve hygiene and safety during use.

### **SPECIFICATIONS**

|                         | ER-1203                                                                                | ER-1206                                                                                                                                                                 | ER-1206W                                                                                                                                                                                                                      | ER-1206S                                                                                                                                                                                                                  |  |  |  |  |
|-------------------------|----------------------------------------------------------------------------------------|-------------------------------------------------------------------------------------------------------------------------------------------------------------------------|-------------------------------------------------------------------------------------------------------------------------------------------------------------------------------------------------------------------------------|---------------------------------------------------------------------------------------------------------------------------------------------------------------------------------------------------------------------------|--|--|--|--|
| Power Source            | R6P (AA) × 4 (6V DC)                                                                   |                                                                                                                                                                         | R6P (AA) × 6 (9V DC) or R6P (AA) × 4 with battery spacer (6V DC)                                                                                                                                                              |                                                                                                                                                                                                                           |  |  |  |  |
| Rated Output            | 3W                                                                                     |                                                                                                                                                                         | 6W                                                                                                                                                                                                                            |                                                                                                                                                                                                                           |  |  |  |  |
| Maximum Output          | 4W                                                                                     |                                                                                                                                                                         | 10W                                                                                                                                                                                                                           |                                                                                                                                                                                                                           |  |  |  |  |
| Battery Life            | Approx. 8 hours (JEITA)*2                                                              | When using six R6P batteries (JEITA)* <sup>2</sup><br>Voice: Approx. 8 hours<br>—<br>When using four R6P batteries (JEITA)* <sup>2</sup><br>Voice: Approx. 5 hours<br>— | When using six R6P batteries (JEITA)* <sup>2</sup><br>Voice: Approx. 8 hours,<br>Whistle: Approx. 20 minutes<br>When using four R6P batteries (JEITA)* <sup>2</sup><br>Voice: Approx. 5 hours,<br>Whistle: Approx. 10 minutes | When using six R6P batteries (JEITA)* <sup>2</sup><br>Voice: Approx. 8 hours,<br>Siren: Approx. 20 minutes<br>When using four R6P batteries (JEITA)* <sup>2</sup><br>Voice: Approx. 5 hours,<br>Siren: Approx. 10 minutes |  |  |  |  |
| Audible Range           | Voice: Approx. 125m (JEITA)* <sup>2</sup>                                              | Voice: Approx. 250m (JEITA)* <sup>2</sup>                                                                                                                               | Voice: Approx. 250m (JEITA)* <sup>2</sup><br>Whistle: Approx. 315m (JEITA)* <sup>2</sup>                                                                                                                                      | Voice: Approx. 250m (JEITA)* <sup>2</sup><br>Siren: Approx. 315m (JEITA)* <sup>2</sup>                                                                                                                                    |  |  |  |  |
| Signal Sound            | -                                                                                      | _                                                                                                                                                                       | Whistle                                                                                                                                                                                                                       | Siren (sounds of 5 seconds intervals)                                                                                                                                                                                     |  |  |  |  |
| Frequency Response      | 500 - 6,000Hz (SPL -20dB)                                                              |                                                                                                                                                                         | 450 - 6,000Hz (SPL -20dB)                                                                                                                                                                                                     |                                                                                                                                                                                                                           |  |  |  |  |
| Magnetic Circuit        | Neodymium magnet, inner magnet type                                                    |                                                                                                                                                                         |                                                                                                                                                                                                                               |                                                                                                                                                                                                                           |  |  |  |  |
| Diaphragm               | Polyimide film (voice coil, bobbin)                                                    |                                                                                                                                                                         |                                                                                                                                                                                                                               |                                                                                                                                                                                                                           |  |  |  |  |
| Anti-bacteria Treatment | Mouth and handle                                                                       |                                                                                                                                                                         |                                                                                                                                                                                                                               |                                                                                                                                                                                                                           |  |  |  |  |
| Water Protection        | IPX5                                                                                   |                                                                                                                                                                         |                                                                                                                                                                                                                               |                                                                                                                                                                                                                           |  |  |  |  |
| Operating Temperature   | -10°C to +40°C                                                                         |                                                                                                                                                                         |                                                                                                                                                                                                                               |                                                                                                                                                                                                                           |  |  |  |  |
| Finish                  | Horn: ASA resin, clear dark gray<br>Other: ASA resin, dark gray<br>Strap: Nylon, black | Horn: ASA resin, clear dark gray<br>Other: ASA resin, dark gray<br>Strap: Nylon, black                                                                                  | Horn: ASA resin, clear dark gray<br>Other: ASA resin, yellow<br>Strap: Nylon, black                                                                                                                                           | Horn: ASA resin, clear red<br>Other: ASA resin, red<br>Strap: Nylon, black                                                                                                                                                |  |  |  |  |
| Dimensions              | 137 (W) × 257,8 (H) × 210 (D)mm                                                        | I) × 210 (D)mm 154 (W) × 266 (H) × 250 (D)mm                                                                                                                            |                                                                                                                                                                                                                               |                                                                                                                                                                                                                           |  |  |  |  |
| Weight                  | 610g (without batteries)                                                               | 660g (without batteries)                                                                                                                                                | 680g (without batteries)                                                                                                                                                                                                      | 680g (without batteries)                                                                                                                                                                                                  |  |  |  |  |
| Accessory               | Battery spacer × 1                                                                     |                                                                                                                                                                         |                                                                                                                                                                                                                               |                                                                                                                                                                                                                           |  |  |  |  |
| Option                  | Wall mounting bracket for megaphone : SP-1100                                          |                                                                                                                                                                         |                                                                                                                                                                                                                               |                                                                                                                                                                                                                           |  |  |  |  |