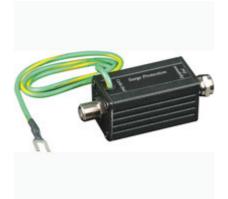

## **Product ID: SP002**

## **Video Surge Protector - F Connector**

## **Specifications:**

- F male to F female, Hi Frequency for both CCTV and CATV use
- Surge Protection Attack Time: 1 ns
  - o Maximum Surge Current:4 KV
  - o Surge Life:300 surges of 100Amps
- Normal Resistance Across Coax: 10,000 M£[
  - Surge ResistanceApprox: 0£[
- BAND PASS: 0~1 GHZ
- Power Passing Capability 130V AC/DC, 65 Vrms at 10Amps
  - o Insertion Loss:Less than 0.2 dB
  - o Return Loss (75 ohms):16dB
- Return Loss (75 ohms): 16dB
  - Dimension: 78x25x25 mm
  - WEIGHT: 80g