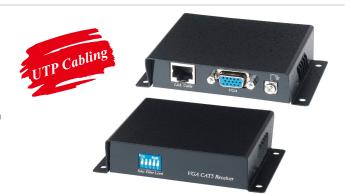

# TTP111VGA

#### **CAT5 VGA Extender**

- Passive device, no power required.
- Supports up to 1280x1024 pixels.
- Up to 135 meters via standard 4 pairs CAT5 STP or UTP cable instead of VGA cable.
- Transmitter built in virtual DDC to avoid improperly setting at resolution and frequency.
- Transmitter built in sync mode selection for signal stability.
- Receiver built in sync filter level adjustment for signal stability.
- Option model: Wall Plate type , VW01