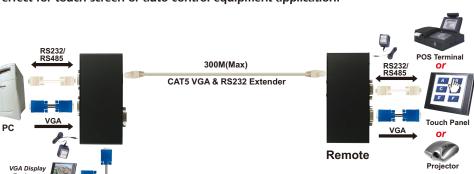

## **VD02**

#### VGA & RS232/RS485 Long Range CAT5 Extender

- Send VGA and RS232/RS485 data over one CAT5 UTP cable instead of VGA cable and data cable.
- Dual output: 1 VGA loop output for local, plus 1 CAT5 RJ45 output for remote side.
- Each set including transmitter and receiver, power supply included.
- Supports up to 1600x1200 @85Hz.
- Long range transmission up to 300 meters (Max.)
- Application for sending video images to a projector and controlling it from your desk.
- Perfect for touch screen or auto control equipment application.