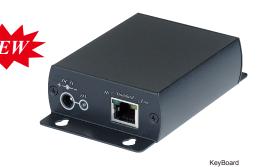

#### **SR01**

#### Signal Repeater

- Extend data signal over CAT5 cable.
- Application for UE02 USB CAT5 Extender up to 240 meters.
- Application for VKM03 VGA+USB CAT5 Extender up to 300 meters.
- Built in LED status indication.
- External power required.
- Plug and play for easy installation.