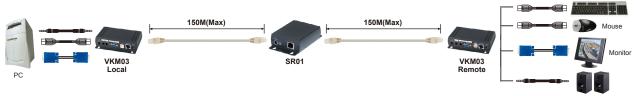

#### **SR01**

#### Signal Repeater

- Extend data signal over CAT5 cable.
- Application for UE02 USB CAT5 Extender up to 240 meters.
- Application for VKM03 VGA+USB CAT5 Extender up to 300 meters.
- Built in LED status indication.
- External power required.
- Plug and play for easy installation.