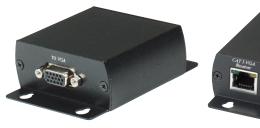

# TTA111VGA

## Active Long Range VGA Extender

- Active type, including transmitter and receiver.
- Built in contrast, brightness adjustment at receiver.
- Supports up to 1600x1200 @85Hz
- Use 4 pairs CAT5 UTP cable instead of VGA cable.
- Long range transmission up to 300 meters (Max.)