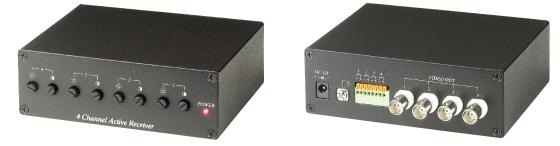

## TTA414VR

### **4 Channel Active Receiver**

- Built in 4 port active receivers.
- Others identical to TTA111VR.
- Built in a highly balanced mode of video transmission for extra interference immunity.