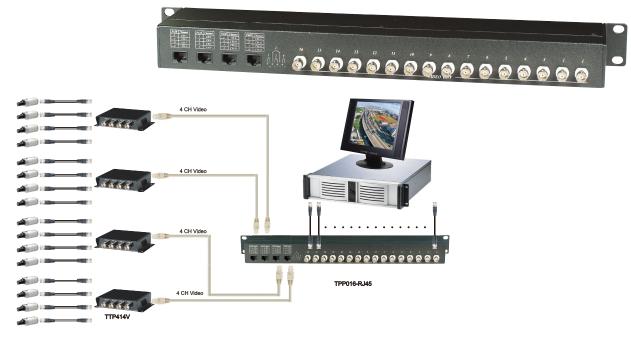

### **TPP016-RJ45**

16 Port Passive Video Transceiver Hub In 1U Rack Mounting Panel

- Identical to TPP016, but using RJ45 termination instead of terminal block.
- 16 BNC connector for video output, 4 x RJ45 connector for 16 channel video input.
- Use with TTP414V or use with TTP111VPD-RJ45+TDP016 for a neat and professional CAT5 cabling solution.