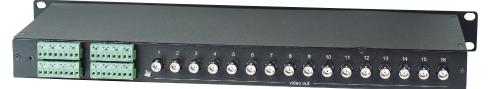

### **TPP016**

### 16 Port Passive Video Transceiver Hub In 1U Rack Mounting Panel

- Built in 16 port passive transceivers in 1U 19" rack mounting panel.
- As a rack mounting passive transmitter hub, use with active receiver at distance up to 1000 meters.
- Passive, no power required.
- Built in a highly balanced mode of video transmission for extra interference immunity.

### **TPP016-RJ45**

16 Port Passive Video Transceiver Hub In 1U Rack Mounting Panel

- Identical to TPP016, but using RJ45 termination instead of terminal block.
- 16 BNC connector for video output, 4 x RJ45 connector for 16 channel video input.
- Use with TTP414V or use with TTP111VPD-RJ45+TDP016 for a neat and professional CAT5 cabling solution.